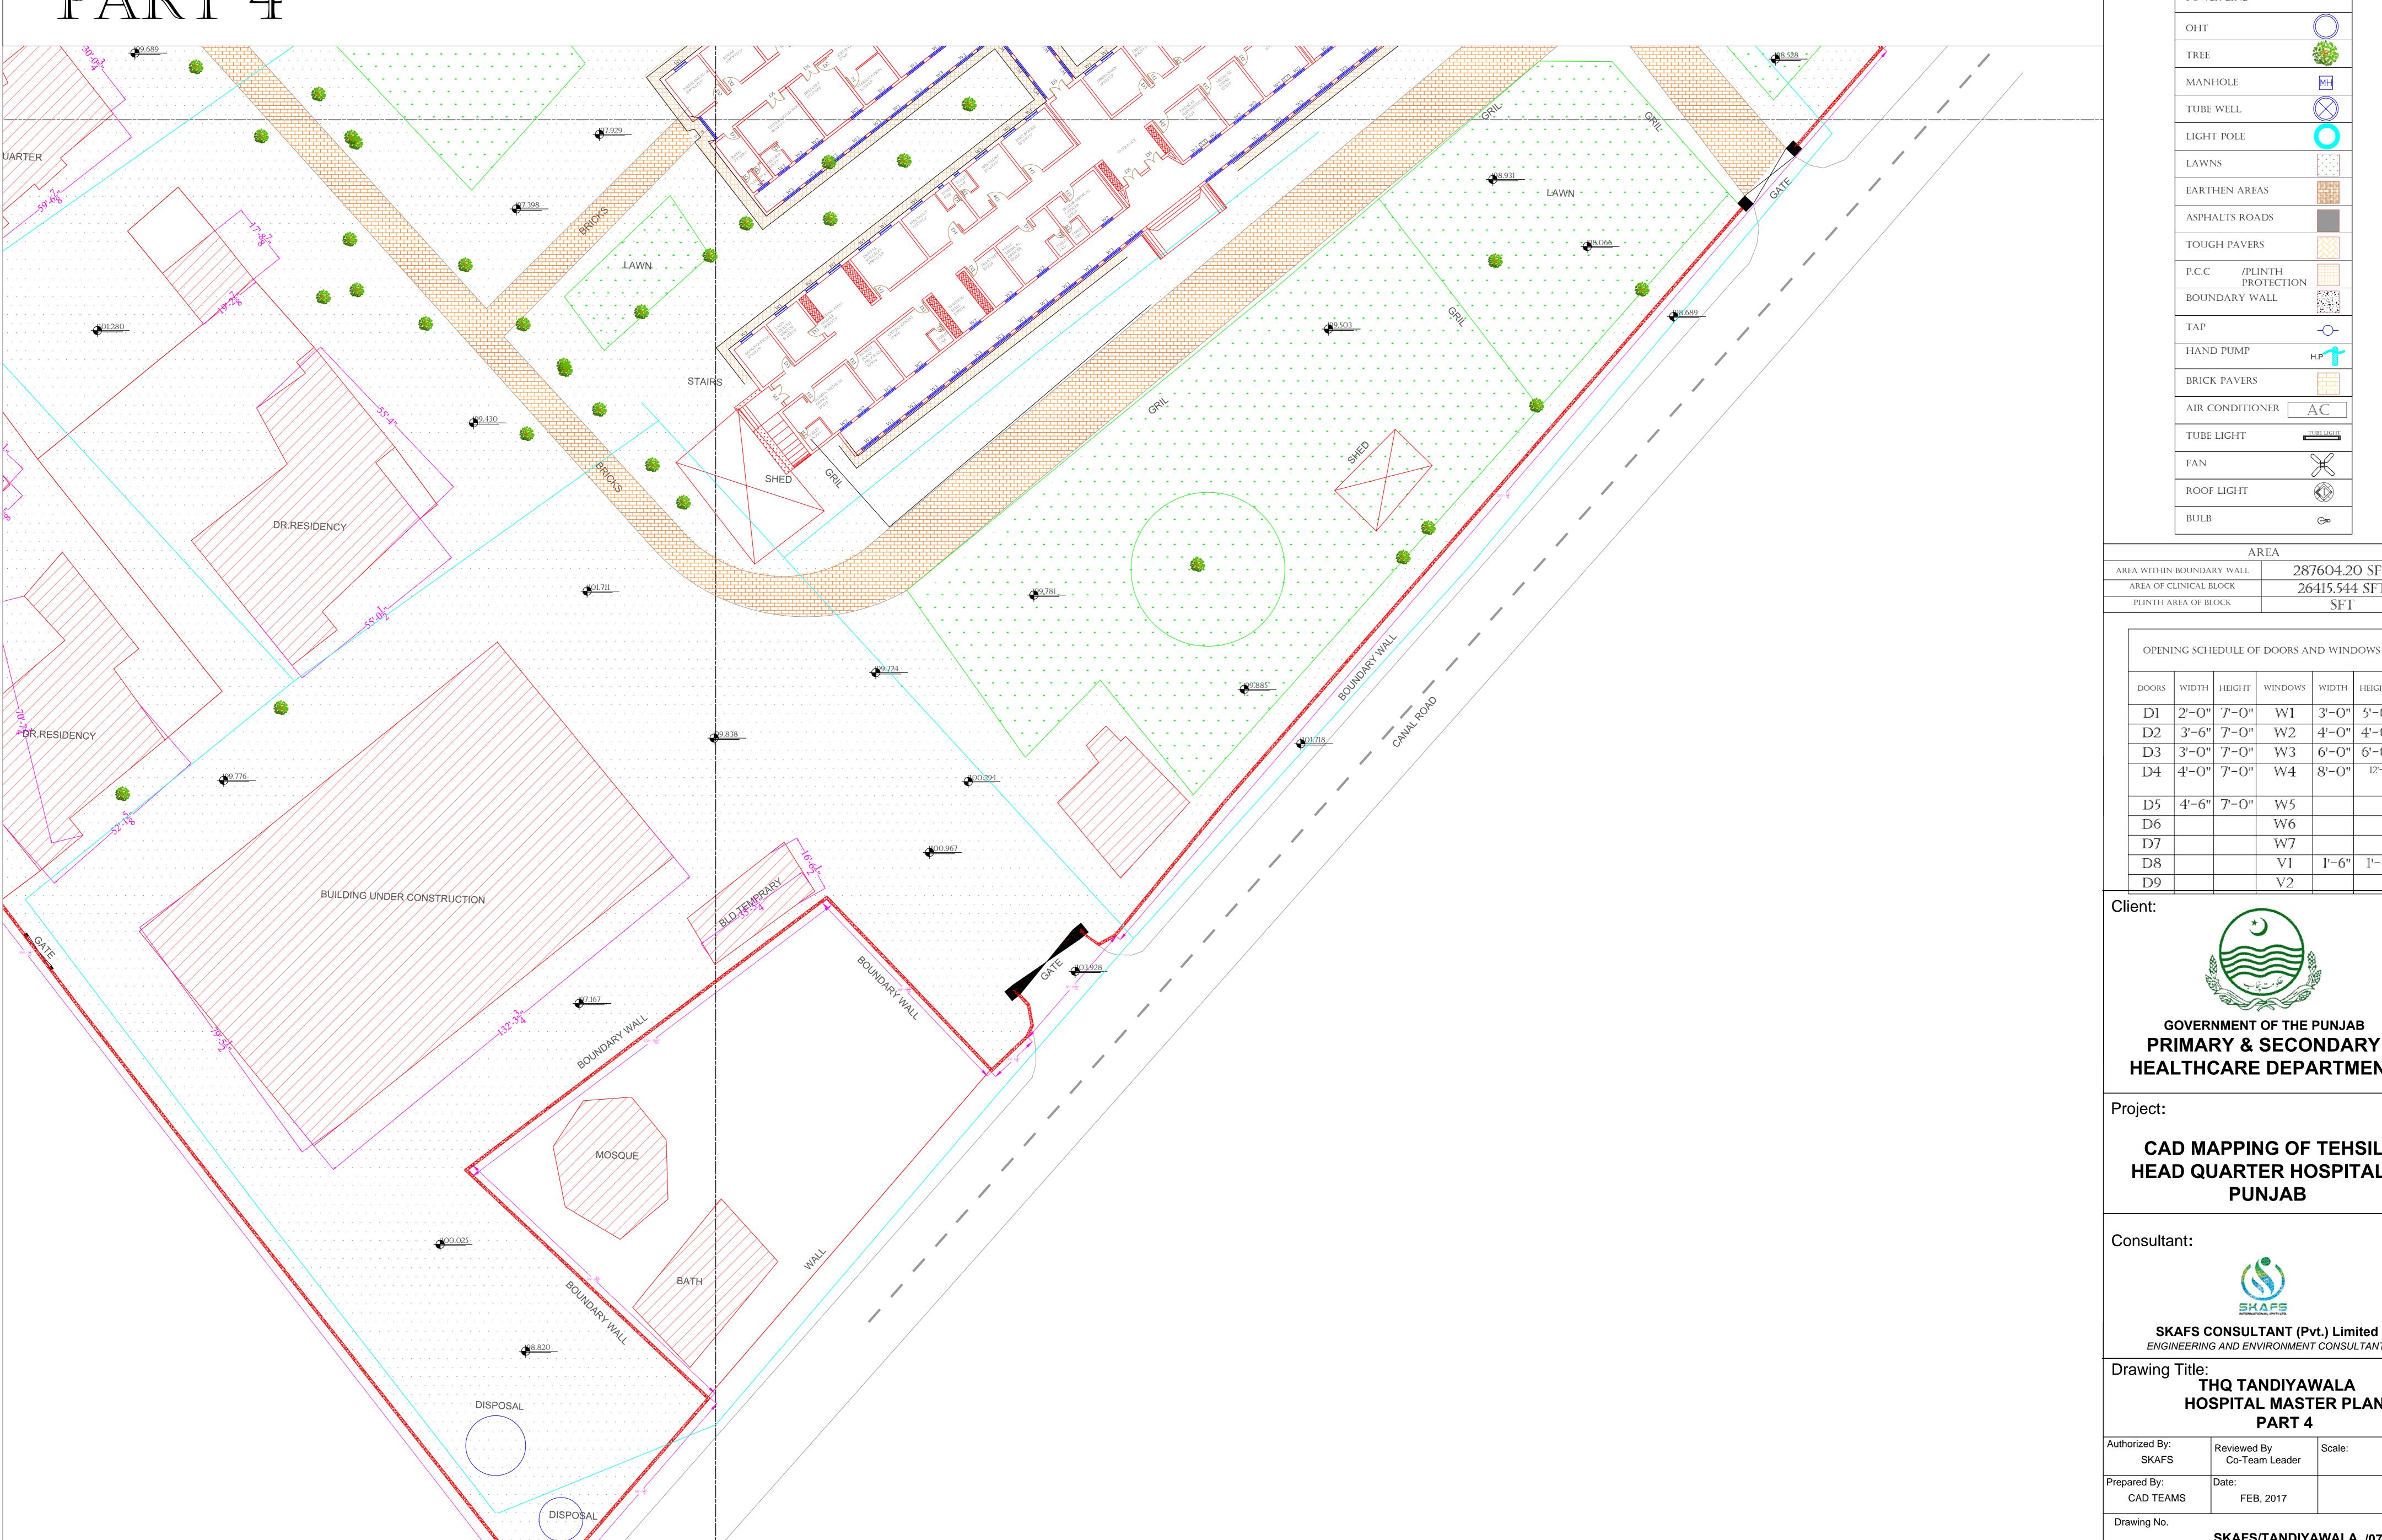

### MASTER PLAN OF THQ HOSPITAL TANDIYAWALA PART 4

| AI                        | REA           |
|---------------------------|---------------|
| AREA WITHIN BOUNDARY WALL | 287604.20 SFT |
| AREA OF CLINICAL BLOCK    | 26415.544 SFT |
| PLINTH AREA OF BLOCK      | SET           |

| OPENING SCHEDULE OF DOORS AND WINDOWS |       |        |         |       |        |
|---------------------------------------|-------|--------|---------|-------|--------|
| DOORS                                 | WIDTH | HEIGHT | WINDOWS | WIDTH | HEIGHT |
| D1                                    | 2'-0" | 7'-0"  | W1      | 3'-0" | 5'-0"  |
| D2                                    | 3'-6" | 7'-0"  | W2      | 4'-0" | 4'-0"  |
| D3                                    | 3'-0" | 7'-0"  | W3      | 6'-0" | 6'-0"  |
| D4                                    | 4'-0" | 7'-0"  | W4      | 8'-0" | 12'-0" |
| D5                                    | 4'-6" | 7'-0"  | W5      |       |        |
| D6                                    |       |        | W6      |       |        |
| D7                                    |       |        | W7      |       |        |
| D8                                    |       |        | V1      | 1'-6" | 1'-6"  |
| D9                                    |       |        | V2      |       |        |

**GOVERNMENT OF THE PUNJAB** PRIMARY & SECONDARY HEALTHCARE DEPARTMENT

**CAD MAPPING OF TEHSIL HEAD QUARTER HOSPITALS, PUNJAB** 

SKAFS CONSULTANT (Pvt.) Limited ENGINEERING AND ENVIRONMENT CONSULTANT

**HOSPITAL MASTER PLAN** PART 4

| Authorized By:<br>SKAFS | Reviewed By<br>Co-Team Leader | Scale: |
|-------------------------|-------------------------------|--------|
| Prepared By:            | Date:                         |        |
| CAD TEAMS               | FEB, 2017                     |        |
| Drawing No.             |                               |        |

SKAFS/TANDIYAWALA /07