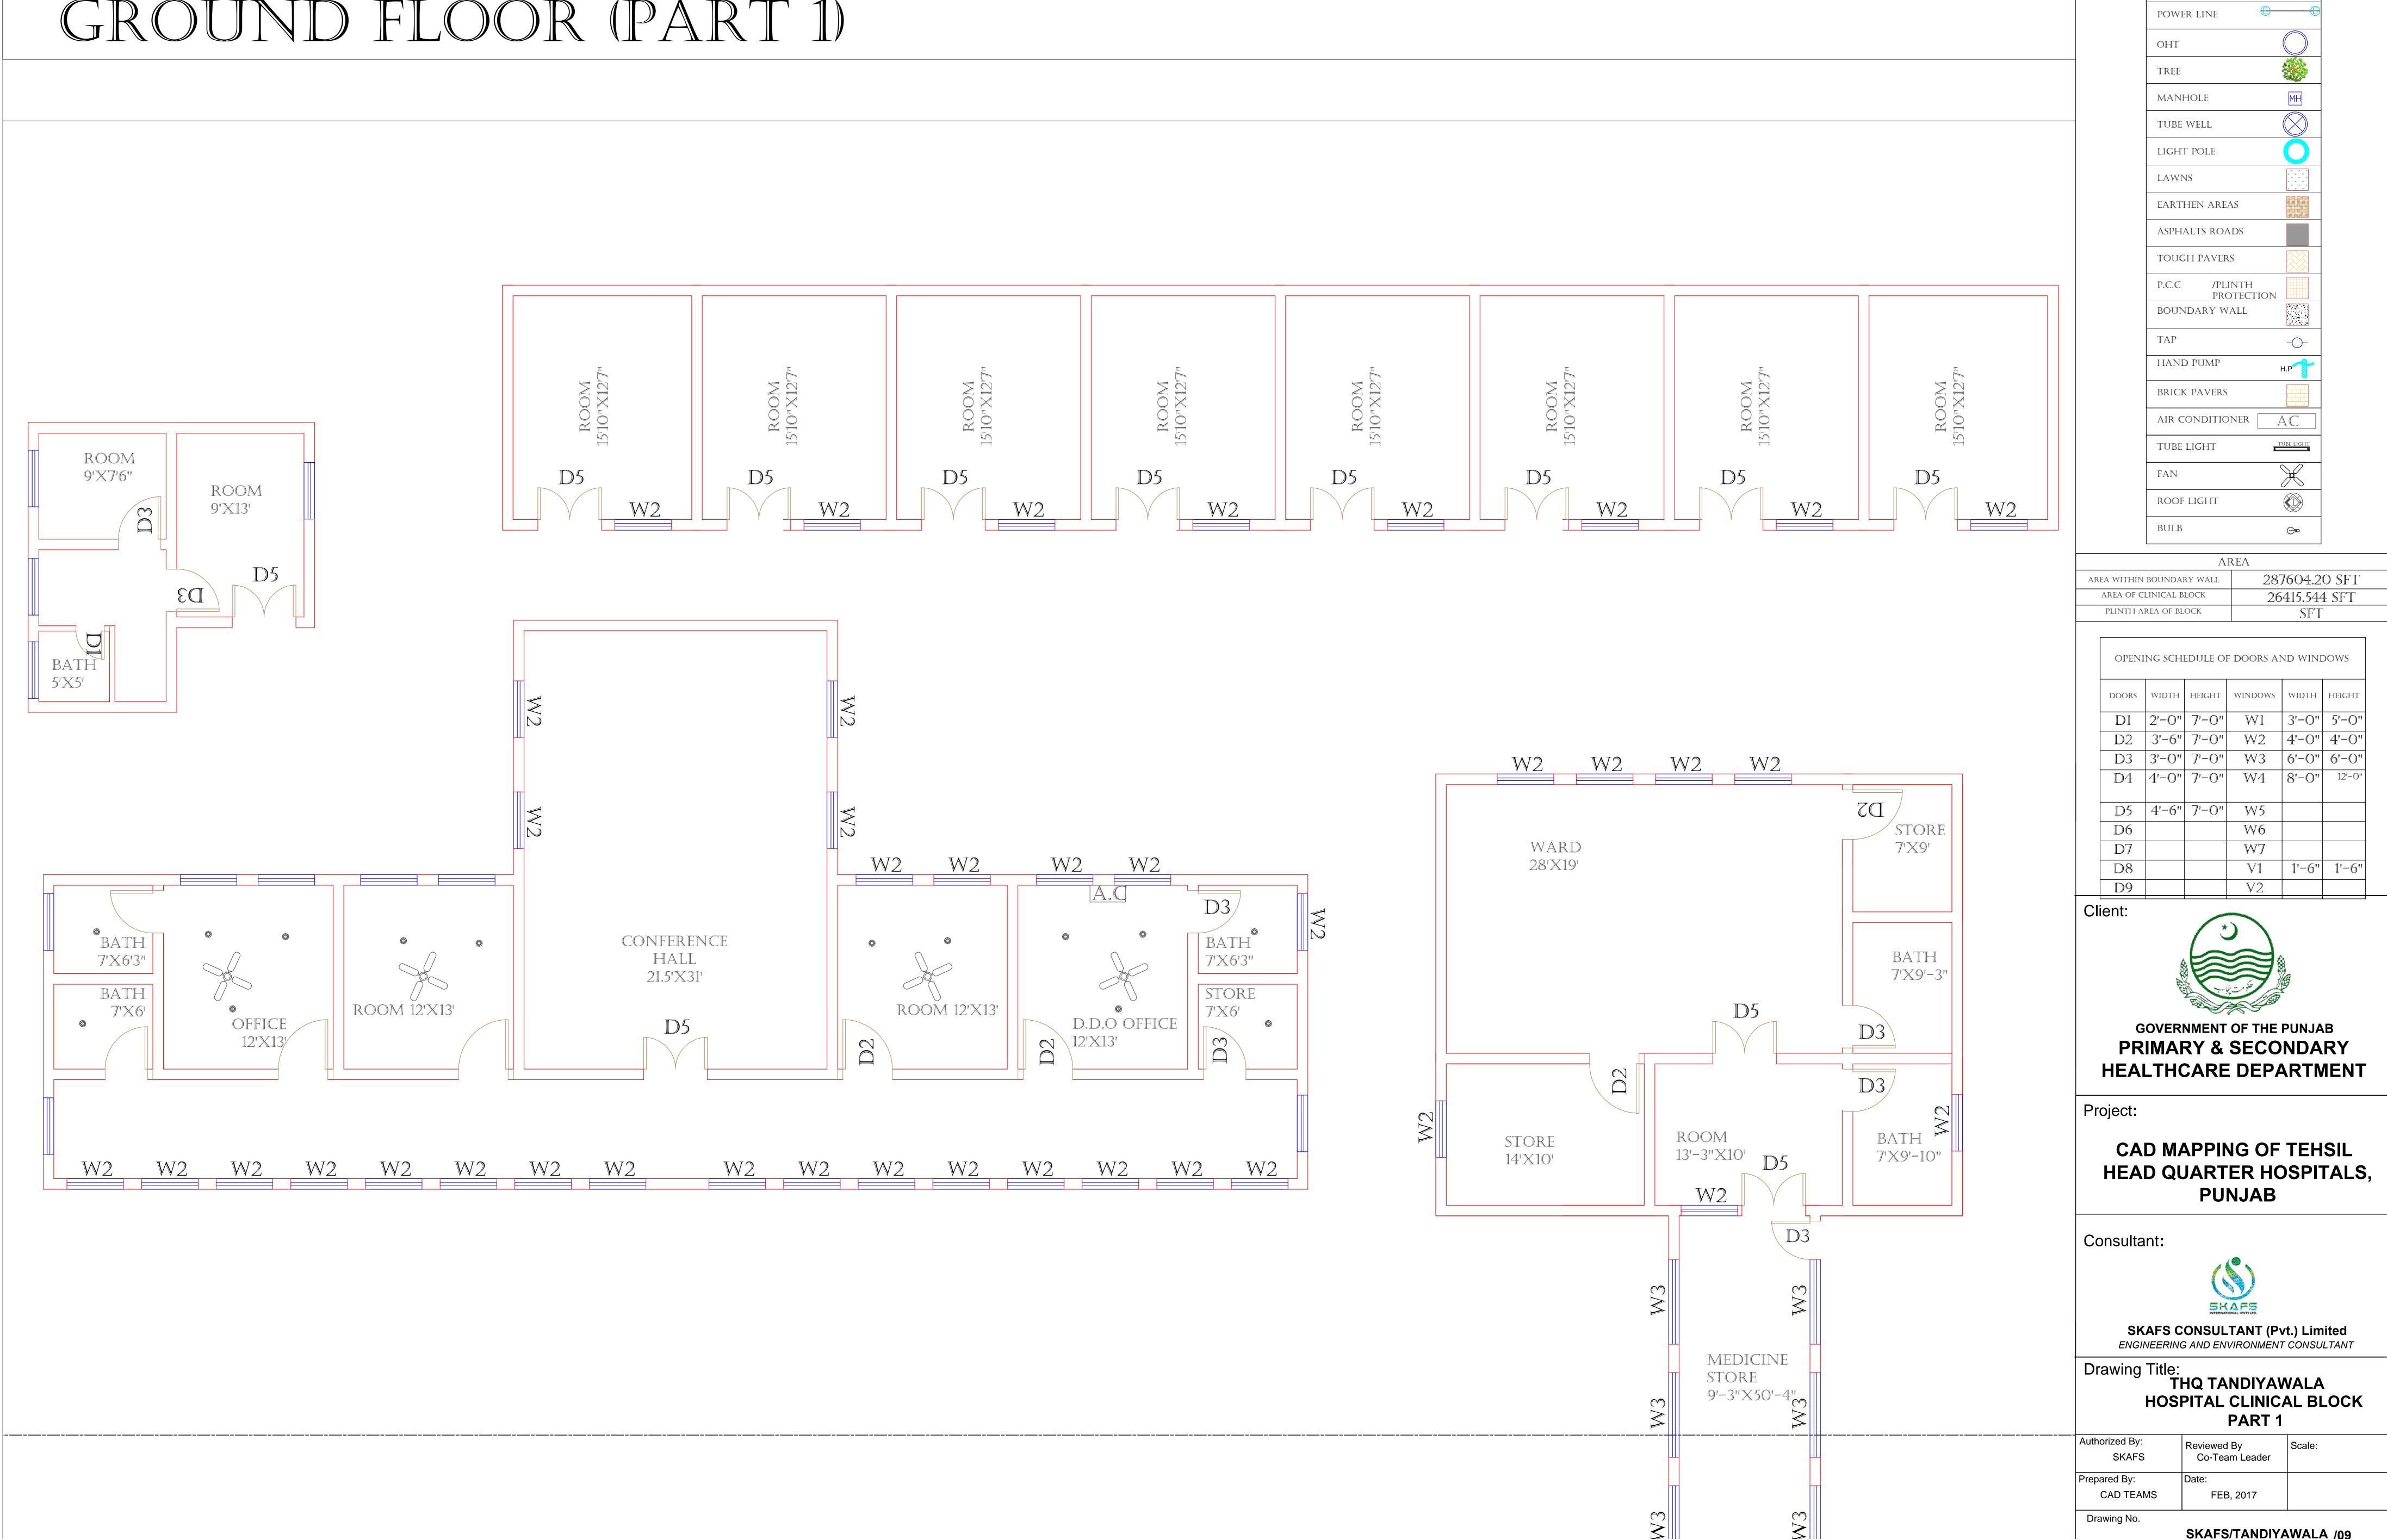

# CLINICAL BLOCK OF THQ HOSPITAL TANDIYAWALA GROUND FLOOR (PART 1)

RESIDENTIAL AREA

WALL