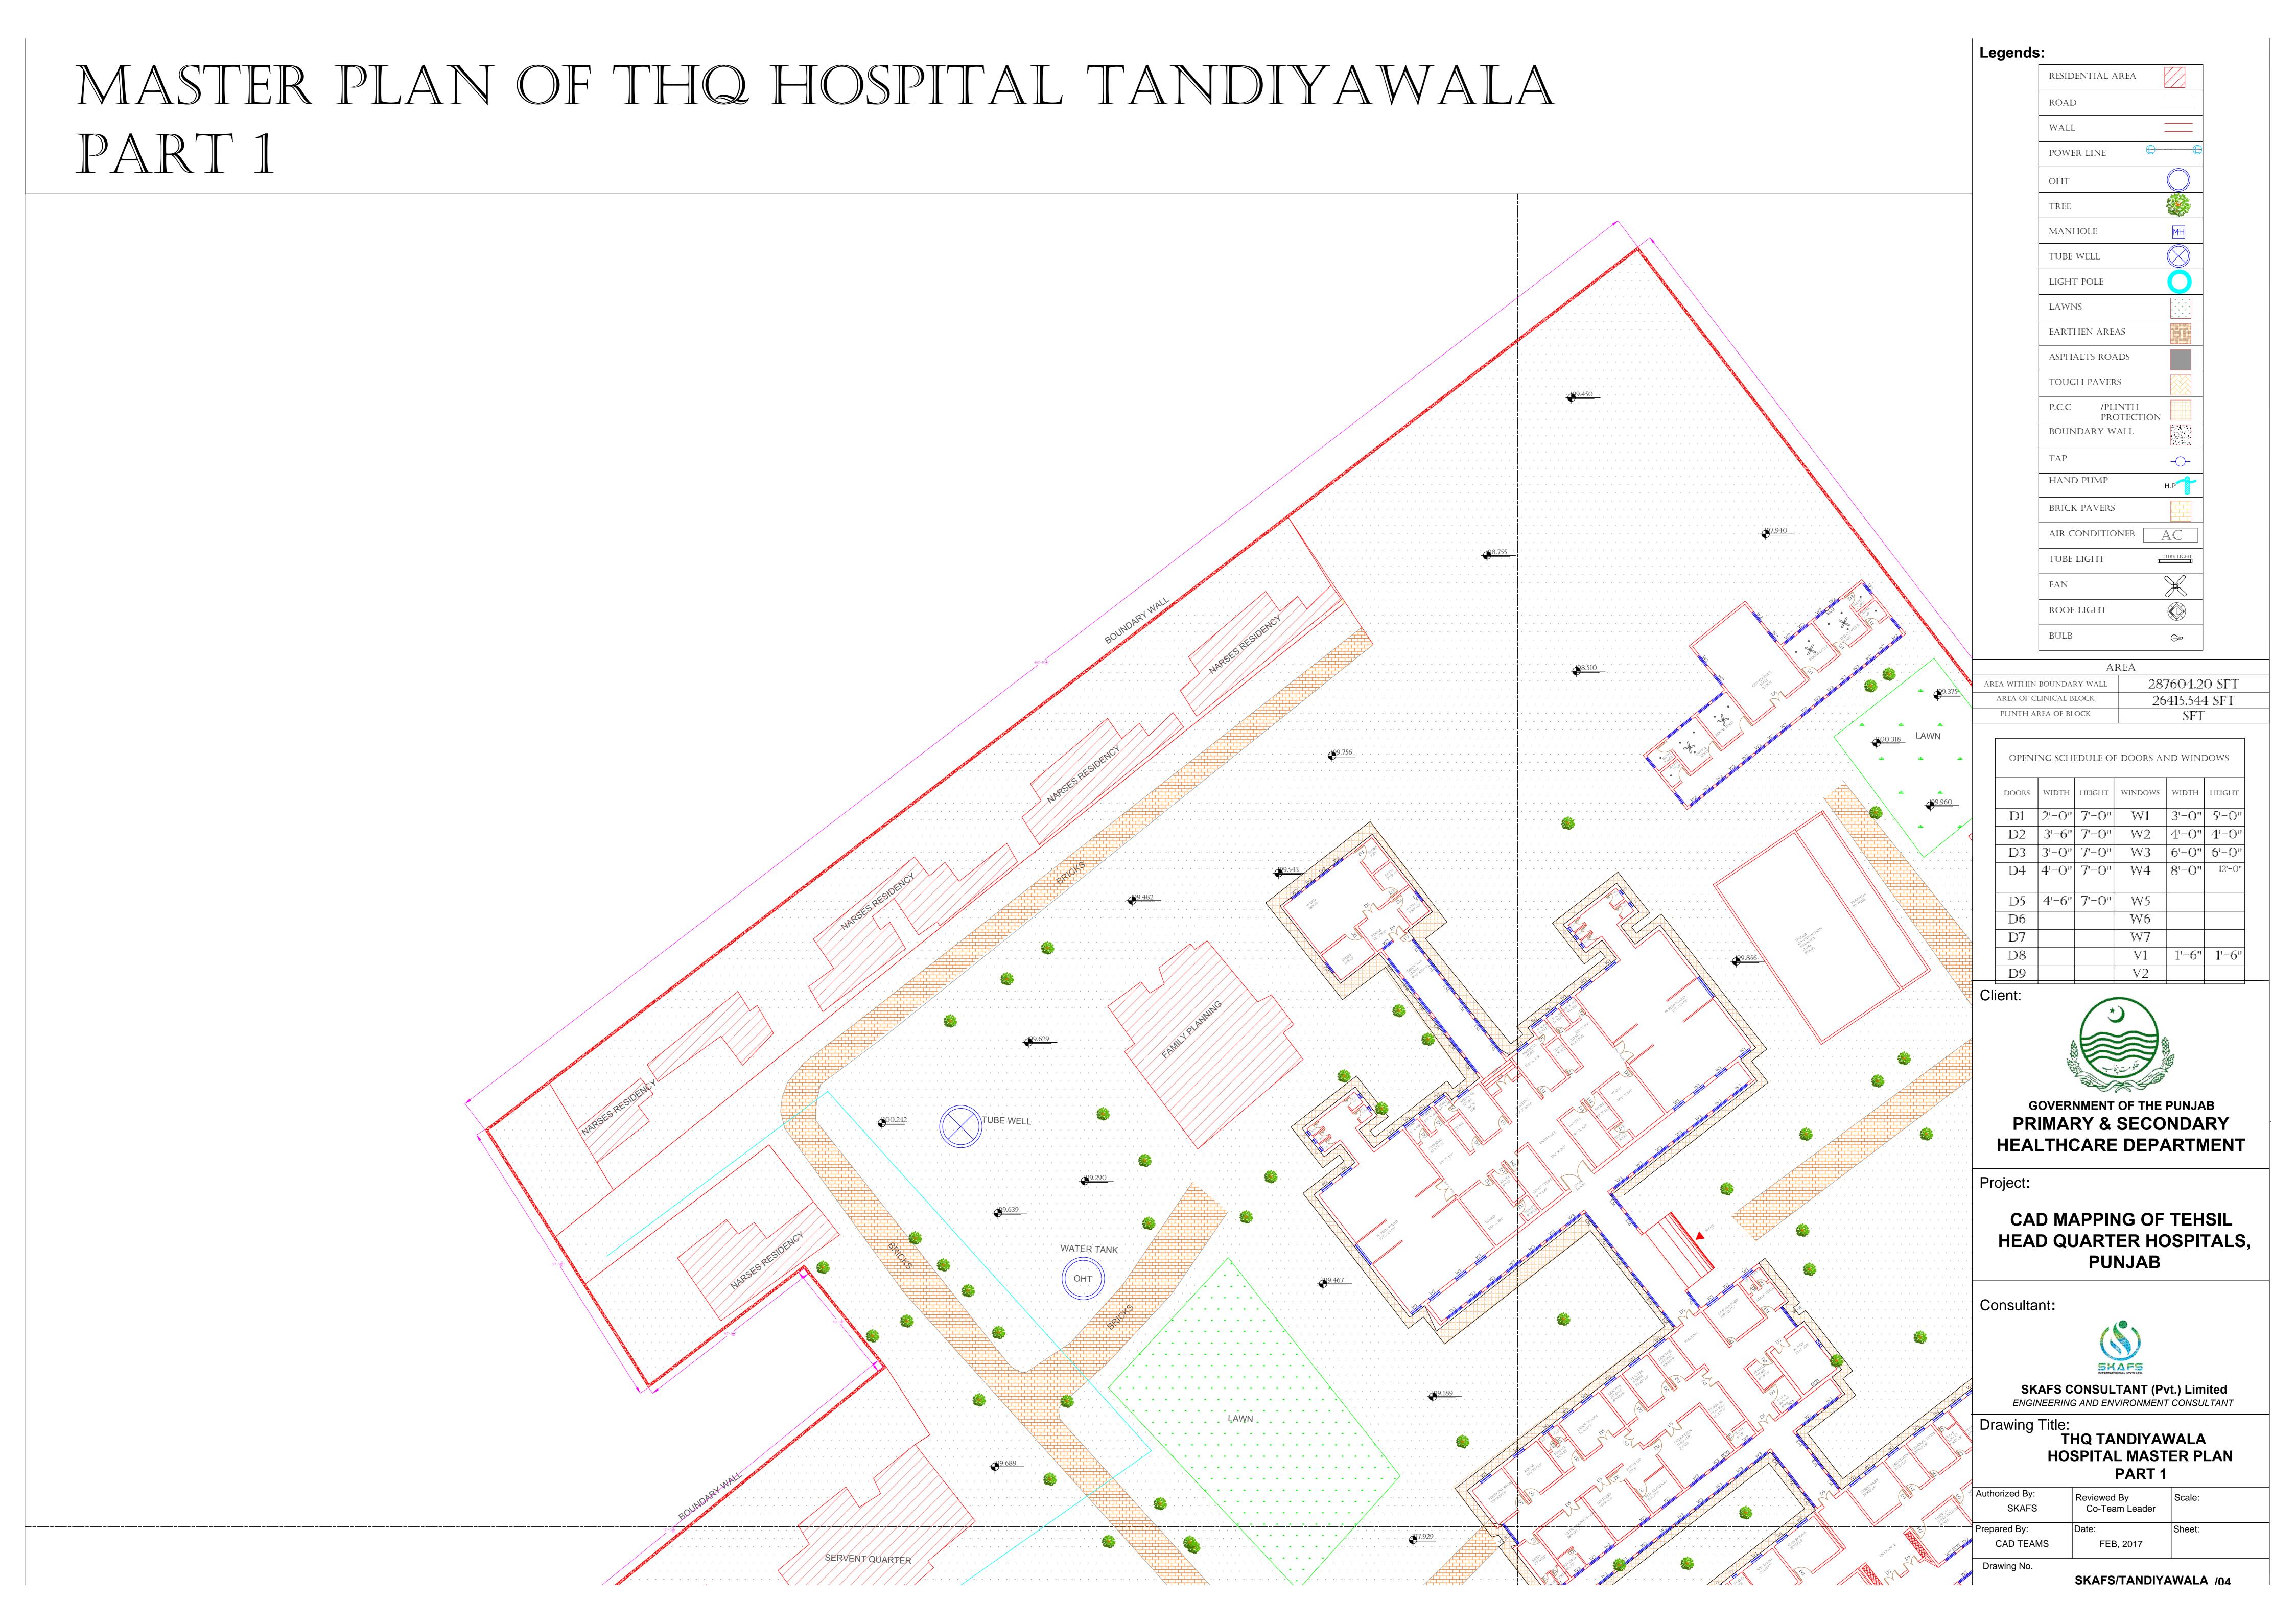

#### MASTER PLAN OF THQ HOSPITAL TANDIYAWALA PART 2

| AF                        | REA           |
|---------------------------|---------------|
| AREA WITHIN BOUNDARY WALL | 287604.20 SFT |
| AREA OF CLINICAL BLOCK    | 26415.544 SFT |
| PLINTH AREA OF BLOCK      | SFT           |

| OPENING SCHEDULE OF DOORS AND WINDOWS |       |        |         |       |        |
|---------------------------------------|-------|--------|---------|-------|--------|
| DOORS                                 | WIDTH | HEIGHT | WINDOWS | WIDTH | HEIGHT |
| D1                                    | 2'-0" | 7'-0"  | W1      | 3'-0" | 5'-0"  |
| D2                                    | 3'-6" | 7'-0"  | W2      | 4'-0" | 4'-0"  |
| <b>D</b> 3                            | 3'-0" | 7'-0"  | W3      | 6'-0" | 6'-0"  |
| D4                                    | 4'-0" | 7'-0"  | W4      | 8'-0" | 12'-0" |
| D5                                    | 4'-6" | 7'-0"  | W5      |       |        |
| D6                                    |       |        | W6      |       |        |
| D7                                    |       |        | W7      |       |        |
| D8                                    |       |        | V1      | 1'-6" | 1'-6"  |
| D9                                    |       |        | V2      |       |        |

PRIMARY & SECONDARY HEALTHCARE DEPARTMENT

**CAD MAPPING OF TEHSIL HEAD QUARTER HOSPITALS,** 

SKAFS CONSULTANT (Pvt.) Limited ENGINEERING AND ENVIRONMENT CONSULTANT

**HOSPITAL MASTER PLAN** PART 2

| Authorized By:<br>SKAFS | Reviewed By<br>Co-Team Leader | Scale: |
|-------------------------|-------------------------------|--------|
| Prepared By:            | Date:                         | Sheet: |
| <br>CAD TEAMS           | FEB, 2017                     |        |
| Drawing No.             |                               |        |

SKAFS/TANDIYAWALA /05