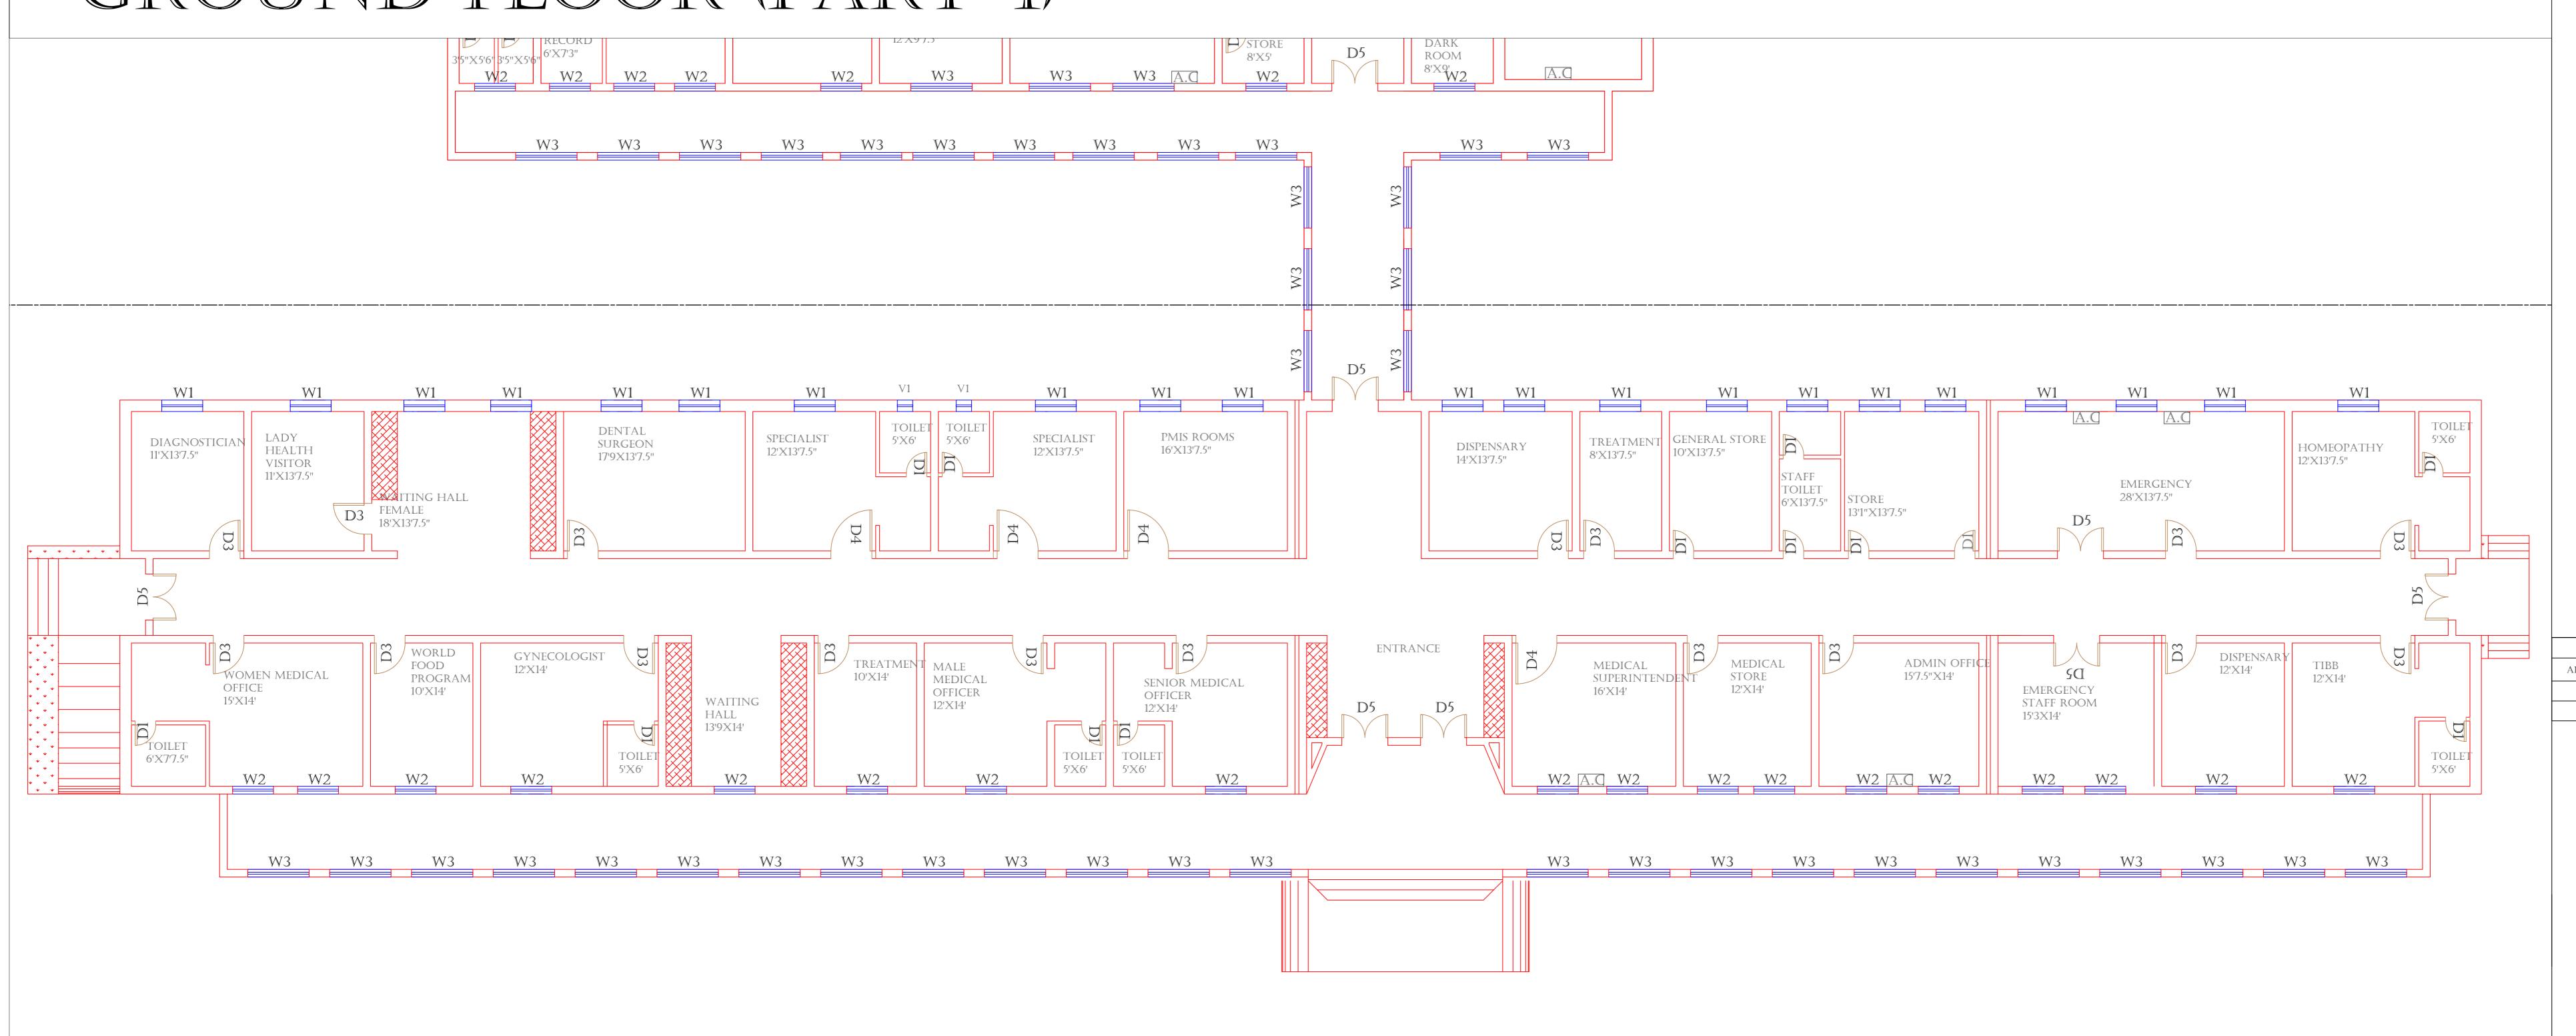

## CLINICAL BLOCK OF THQ HOSPITAL TANDIYAWALA GROUND FLOOR (PART 4)

AREA 287604.20 SFT AREA WITHIN BOUNDARY WALL 26415.544 SFT AREA OF CLINICAL BLOCK SFT PLINTH AREA OF BLOCK

| OPEN  | OPENING SCHEDULE OF DOORS AND WINDOWS |        |         |       |        |
|-------|---------------------------------------|--------|---------|-------|--------|
| DOORS | WIDTH                                 | HEIGHT | WINDOWS | WIDTH | HEIGHT |
| D1    | 2'-0"                                 | 7'-0"  | W1      | 3'-0" | 5'-0'  |
| D2    | 3'-6"                                 | 7'-0"  | W2      | 4'-0" | 4'-0'  |
| D3    | 3'-0"                                 | 7'-0"  | W3      | 6'-0" | 6'-0'  |
| D4    | 4'-0"                                 | 7'-0"  | W4      | 8'-0" | 12'-0' |
| D5    | 4'-6"                                 | 7'-0"  | W5      |       |        |
| D6    |                                       |        | W6      |       |        |
| D7    |                                       |        | W7      |       |        |
| D8    |                                       |        | V1      | 1'-6" | 1'-6'  |
| D9    |                                       |        | V2      |       |        |

Client:

**GOVERNMENT OF THE PUNJAB PRIMARY & SECONDARY** HEALTHCARE DEPARTMENT

Project:

**CAD MAPPING OF TEHSIL HEAD QUARTER HOSPITALS, PUNJAB** 

Consultant:

SKAFS CONSULTANT (Pvt.) Limited ENGINEERING AND ENVIRONMENT CONSULTANT

Drawing Title:
THQ TANDIYAWALA **HOSPITAL CLINICAL BLOCK** PART 4

SKAFS/TANDIYAWALA /12

| Authorized By:<br>SKAFS | Reviewed By<br>Co-Team Leader | Scale: |
|-------------------------|-------------------------------|--------|
| Prepared By:            | Date:                         |        |
| CAD TEAMS               | FEB, 2017                     |        |
| Drawing No.             |                               |        |