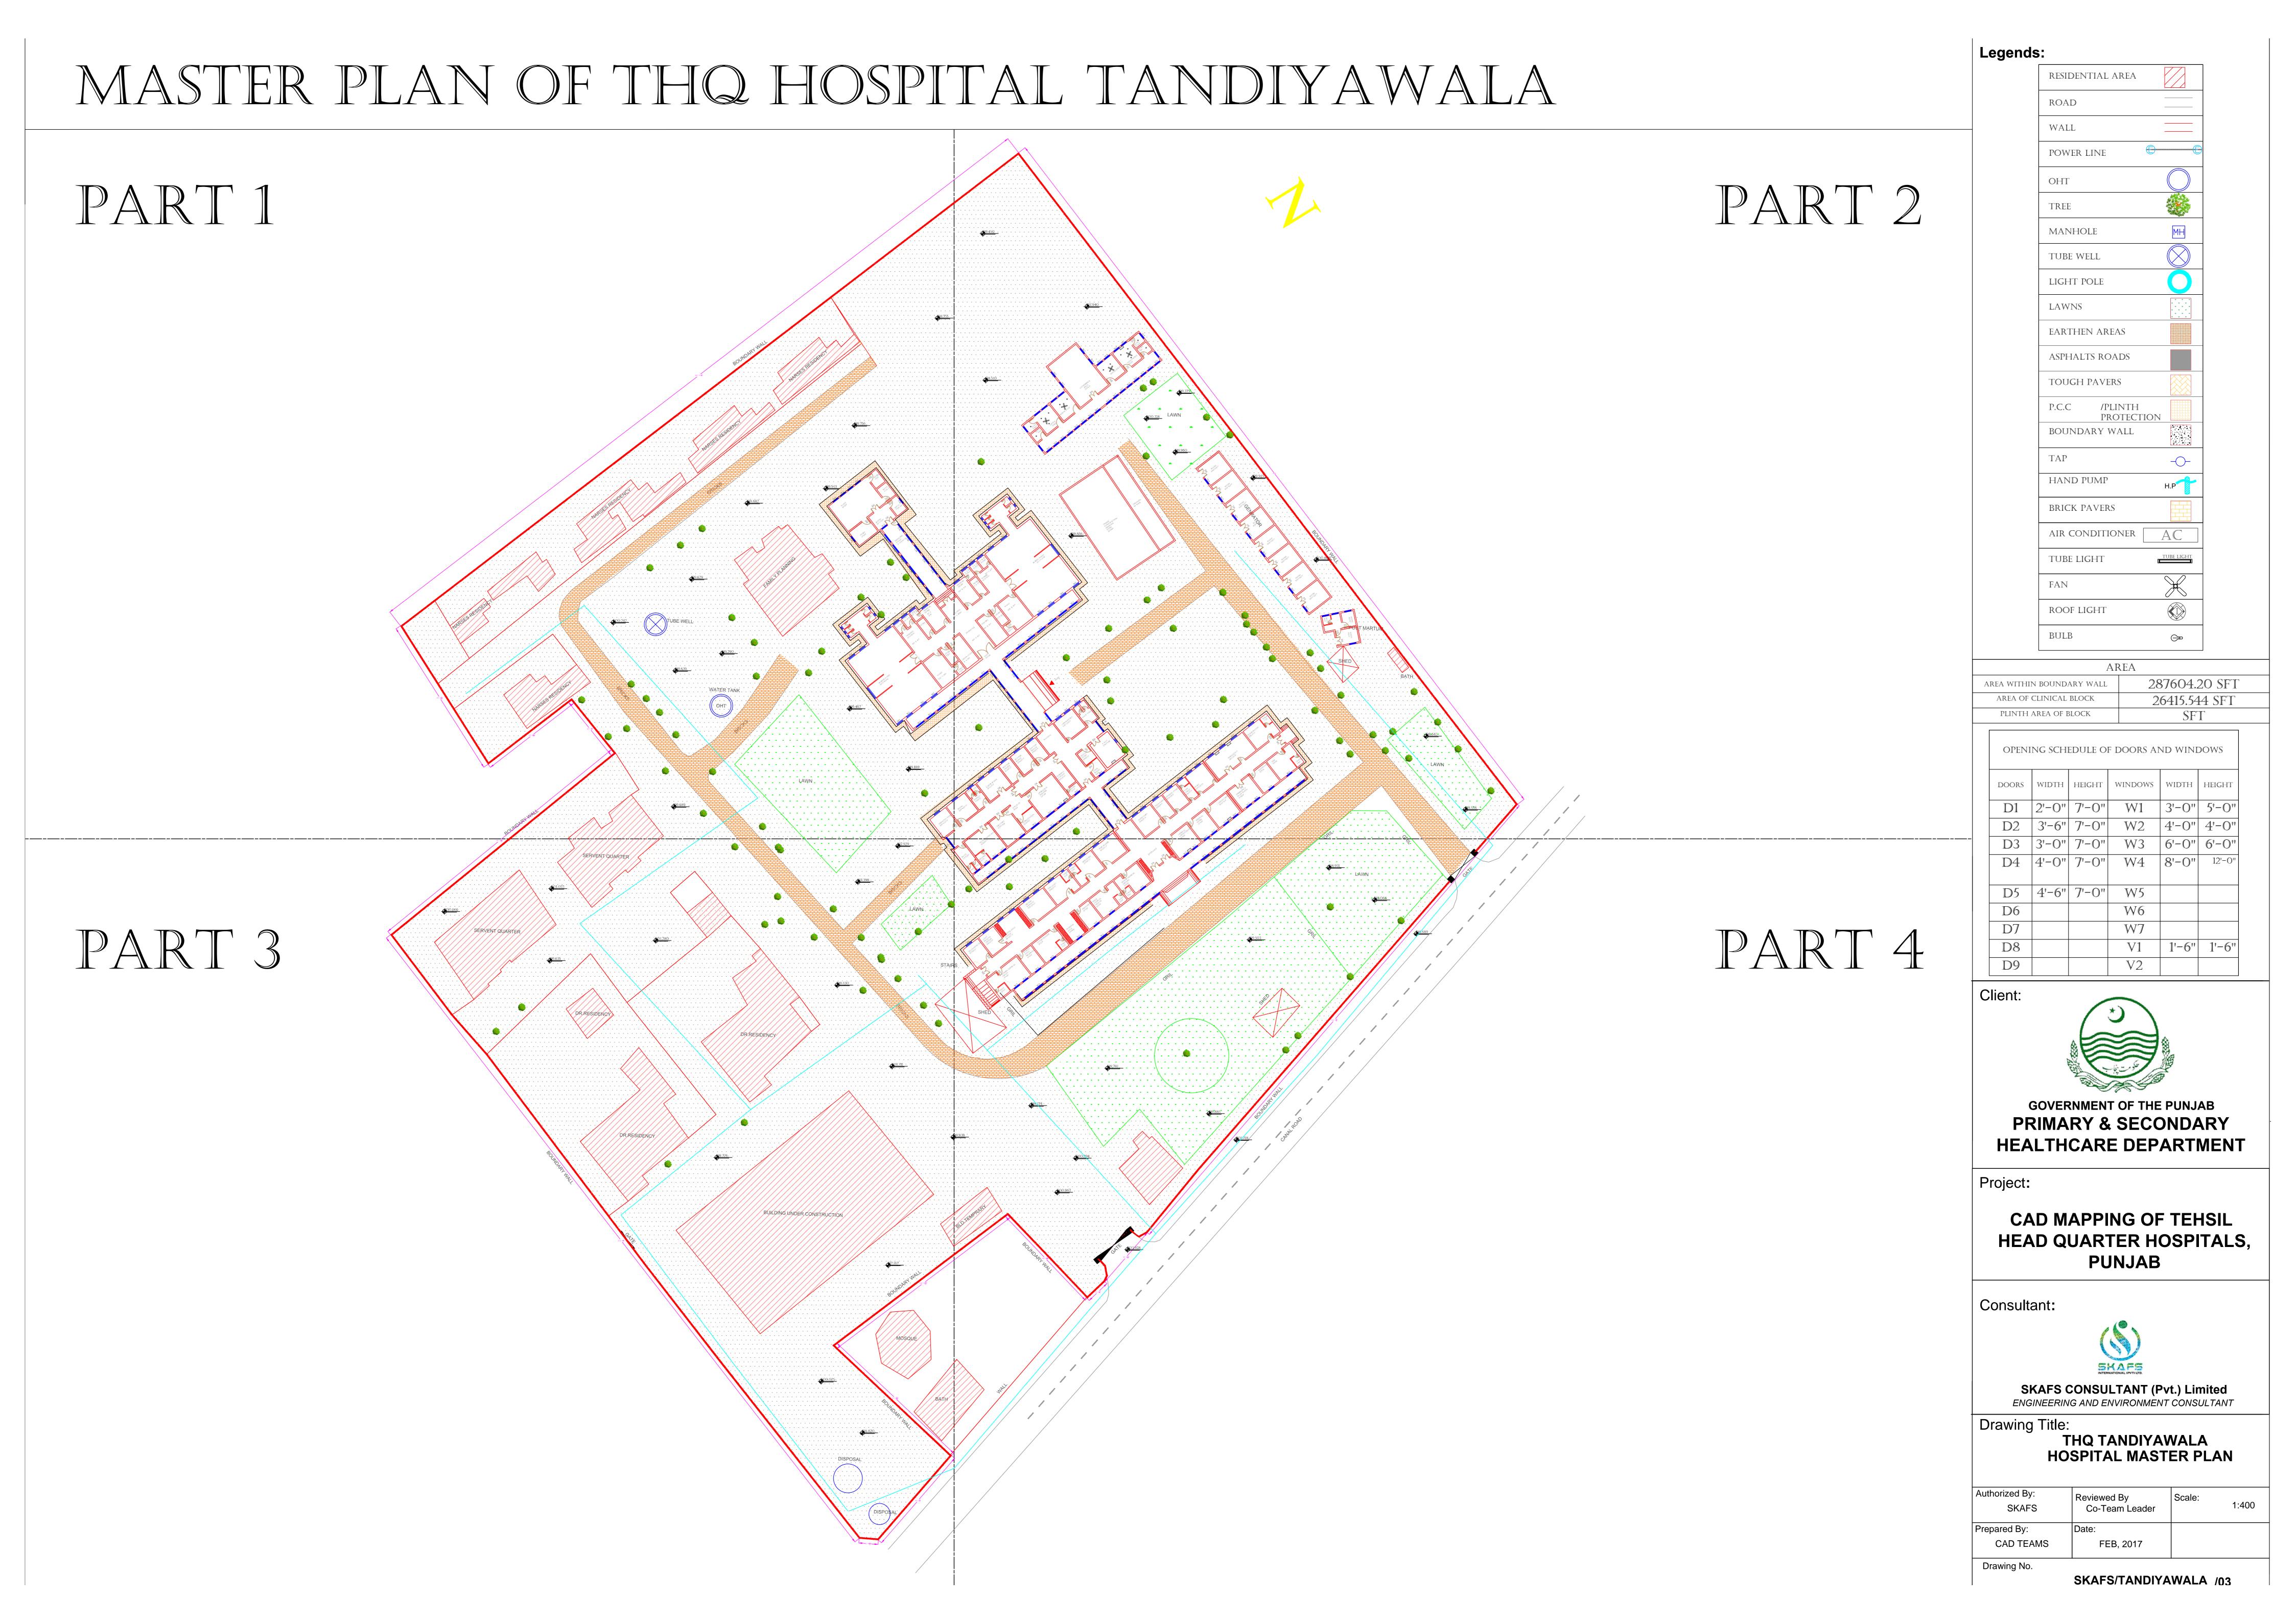

#### MASTER PLAN OF THQ HOSPITAL TANDIYAWALA PART 2

| AF                        | REA           |
|---------------------------|---------------|
| AREA WITHIN BOUNDARY WALL | 287604.20 SFT |
| AREA OF CLINICAL BLOCK    | 26415.544 SFT |
| PLINTH AREA OF BLOCK      | SFT           |

| OPENING SCHEDULE OF DOORS AND WINDOWS |       |        |         |       |        |
|---------------------------------------|-------|--------|---------|-------|--------|
| DOORS                                 | WIDTH | HEIGHT | WINDOWS | WIDTH | HEIGHT |
| D1                                    | 2'-0" | 7'-0"  | W1      | 3'-0" | 5'-0"  |
| D2                                    | 3'-6" | 7'-0"  | W2      | 4'-0" | 4'-0"  |
| <b>D</b> 3                            | 3'-0" | 7'-0"  | W3      | 6'-0" | 6'-0"  |
| D4                                    | 4'-0" | 7'-0"  | W4      | 8'-0" | 12'-0" |
| D5                                    | 4'-6" | 7'-0"  | W5      |       |        |
| D6                                    |       |        | W6      |       |        |
| D7                                    |       |        | W7      |       |        |
| D8                                    |       |        | V1      | 1'-6" | 1'-6"  |
| D9                                    |       |        | V2      |       |        |

PRIMARY & SECONDARY HEALTHCARE DEPARTMENT

**CAD MAPPING OF TEHSIL HEAD QUARTER HOSPITALS,** 

SKAFS CONSULTANT (Pvt.) Limited ENGINEERING AND ENVIRONMENT CONSULTANT

**HOSPITAL MASTER PLAN** PART 2

| Authorized By:<br>SKAFS | Reviewed By<br>Co-Team Leader | Scale: |
|-------------------------|-------------------------------|--------|
| Prepared By:            | Date:                         | Sheet: |
| <br>CAD TEAMS           | FEB, 2017                     |        |
| Drawing No.             |                               |        |

SKAFS/TANDIYAWALA /05