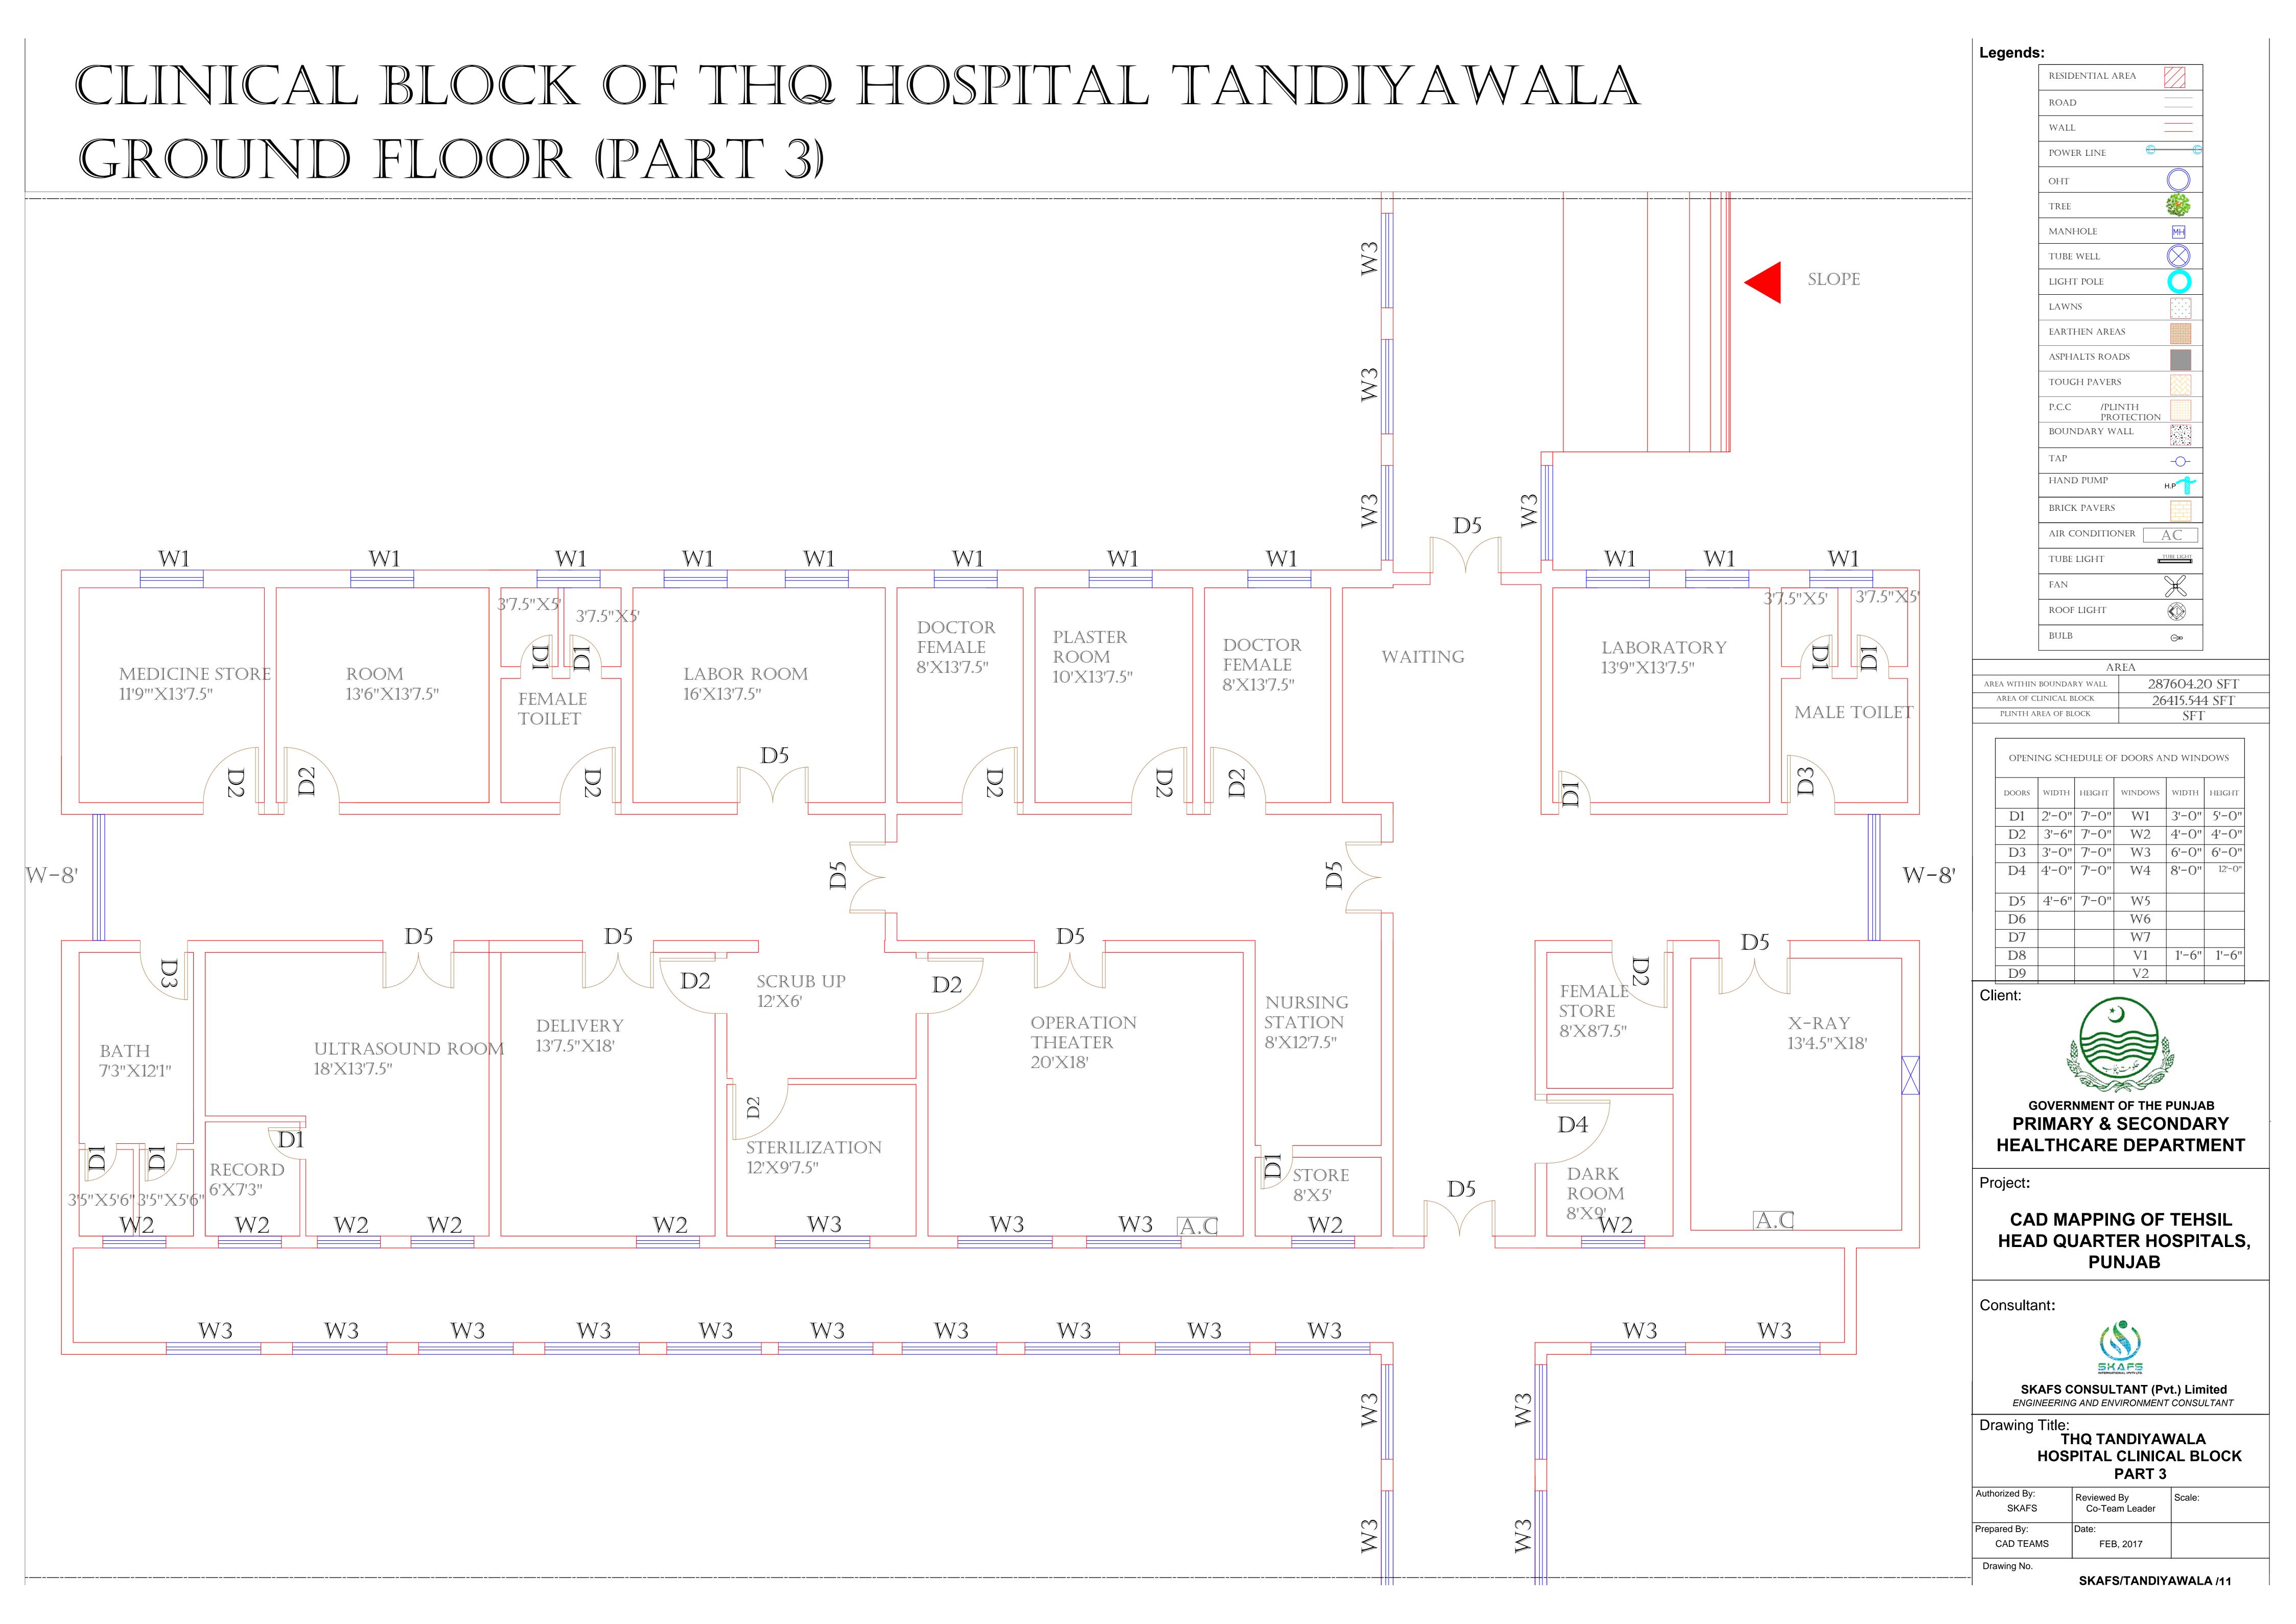

### MASTER PLAN OF THQ HOSPITAL TANDIYAWALA PART 4

| AI                        | REA           |
|---------------------------|---------------|
| AREA WITHIN BOUNDARY WALL | 287604.20 SFT |
| AREA OF CLINICAL BLOCK    | 26415.544 SFT |
| PLINTH AREA OF BLOCK      | SET           |

| OPENING SCHEDULE OF DOORS AND WINDOWS |       |        |         |       |        |
|---------------------------------------|-------|--------|---------|-------|--------|
| DOORS                                 | WIDTH | HEIGHT | WINDOWS | WIDTH | HEIGHT |
| D1                                    | 2'-0" | 7'-0"  | W1      | 3'-0" | 5'-0"  |
| D2                                    | 3'-6" | 7'-0"  | W2      | 4'-0" | 4'-0"  |
| D3                                    | 3'-0" | 7'-0"  | W3      | 6'-0" | 6'-0"  |
| D4                                    | 4'-0" | 7'-0"  | W4      | 8'-0" | 12'-0" |
| D5                                    | 4'-6" | 7'-0"  | W5      |       |        |
| D6                                    |       |        | W6      |       |        |
| D7                                    |       |        | W7      |       |        |
| D8                                    |       |        | V1      | 1'-6" | 1'-6"  |
| D9                                    |       |        | V2      |       |        |

**GOVERNMENT OF THE PUNJAB** PRIMARY & SECONDARY HEALTHCARE DEPARTMENT

**CAD MAPPING OF TEHSIL HEAD QUARTER HOSPITALS, PUNJAB** 

SKAFS CONSULTANT (Pvt.) Limited ENGINEERING AND ENVIRONMENT CONSULTANT

**HOSPITAL MASTER PLAN** PART 4

| Authorized By:<br>SKAFS | Reviewed By<br>Co-Team Leader | Scale: |
|-------------------------|-------------------------------|--------|
| Prepared By:            | Date:                         |        |
| CAD TEAMS               | FEB, 2017                     |        |
| Drawing No.             |                               |        |

SKAFS/TANDIYAWALA /07