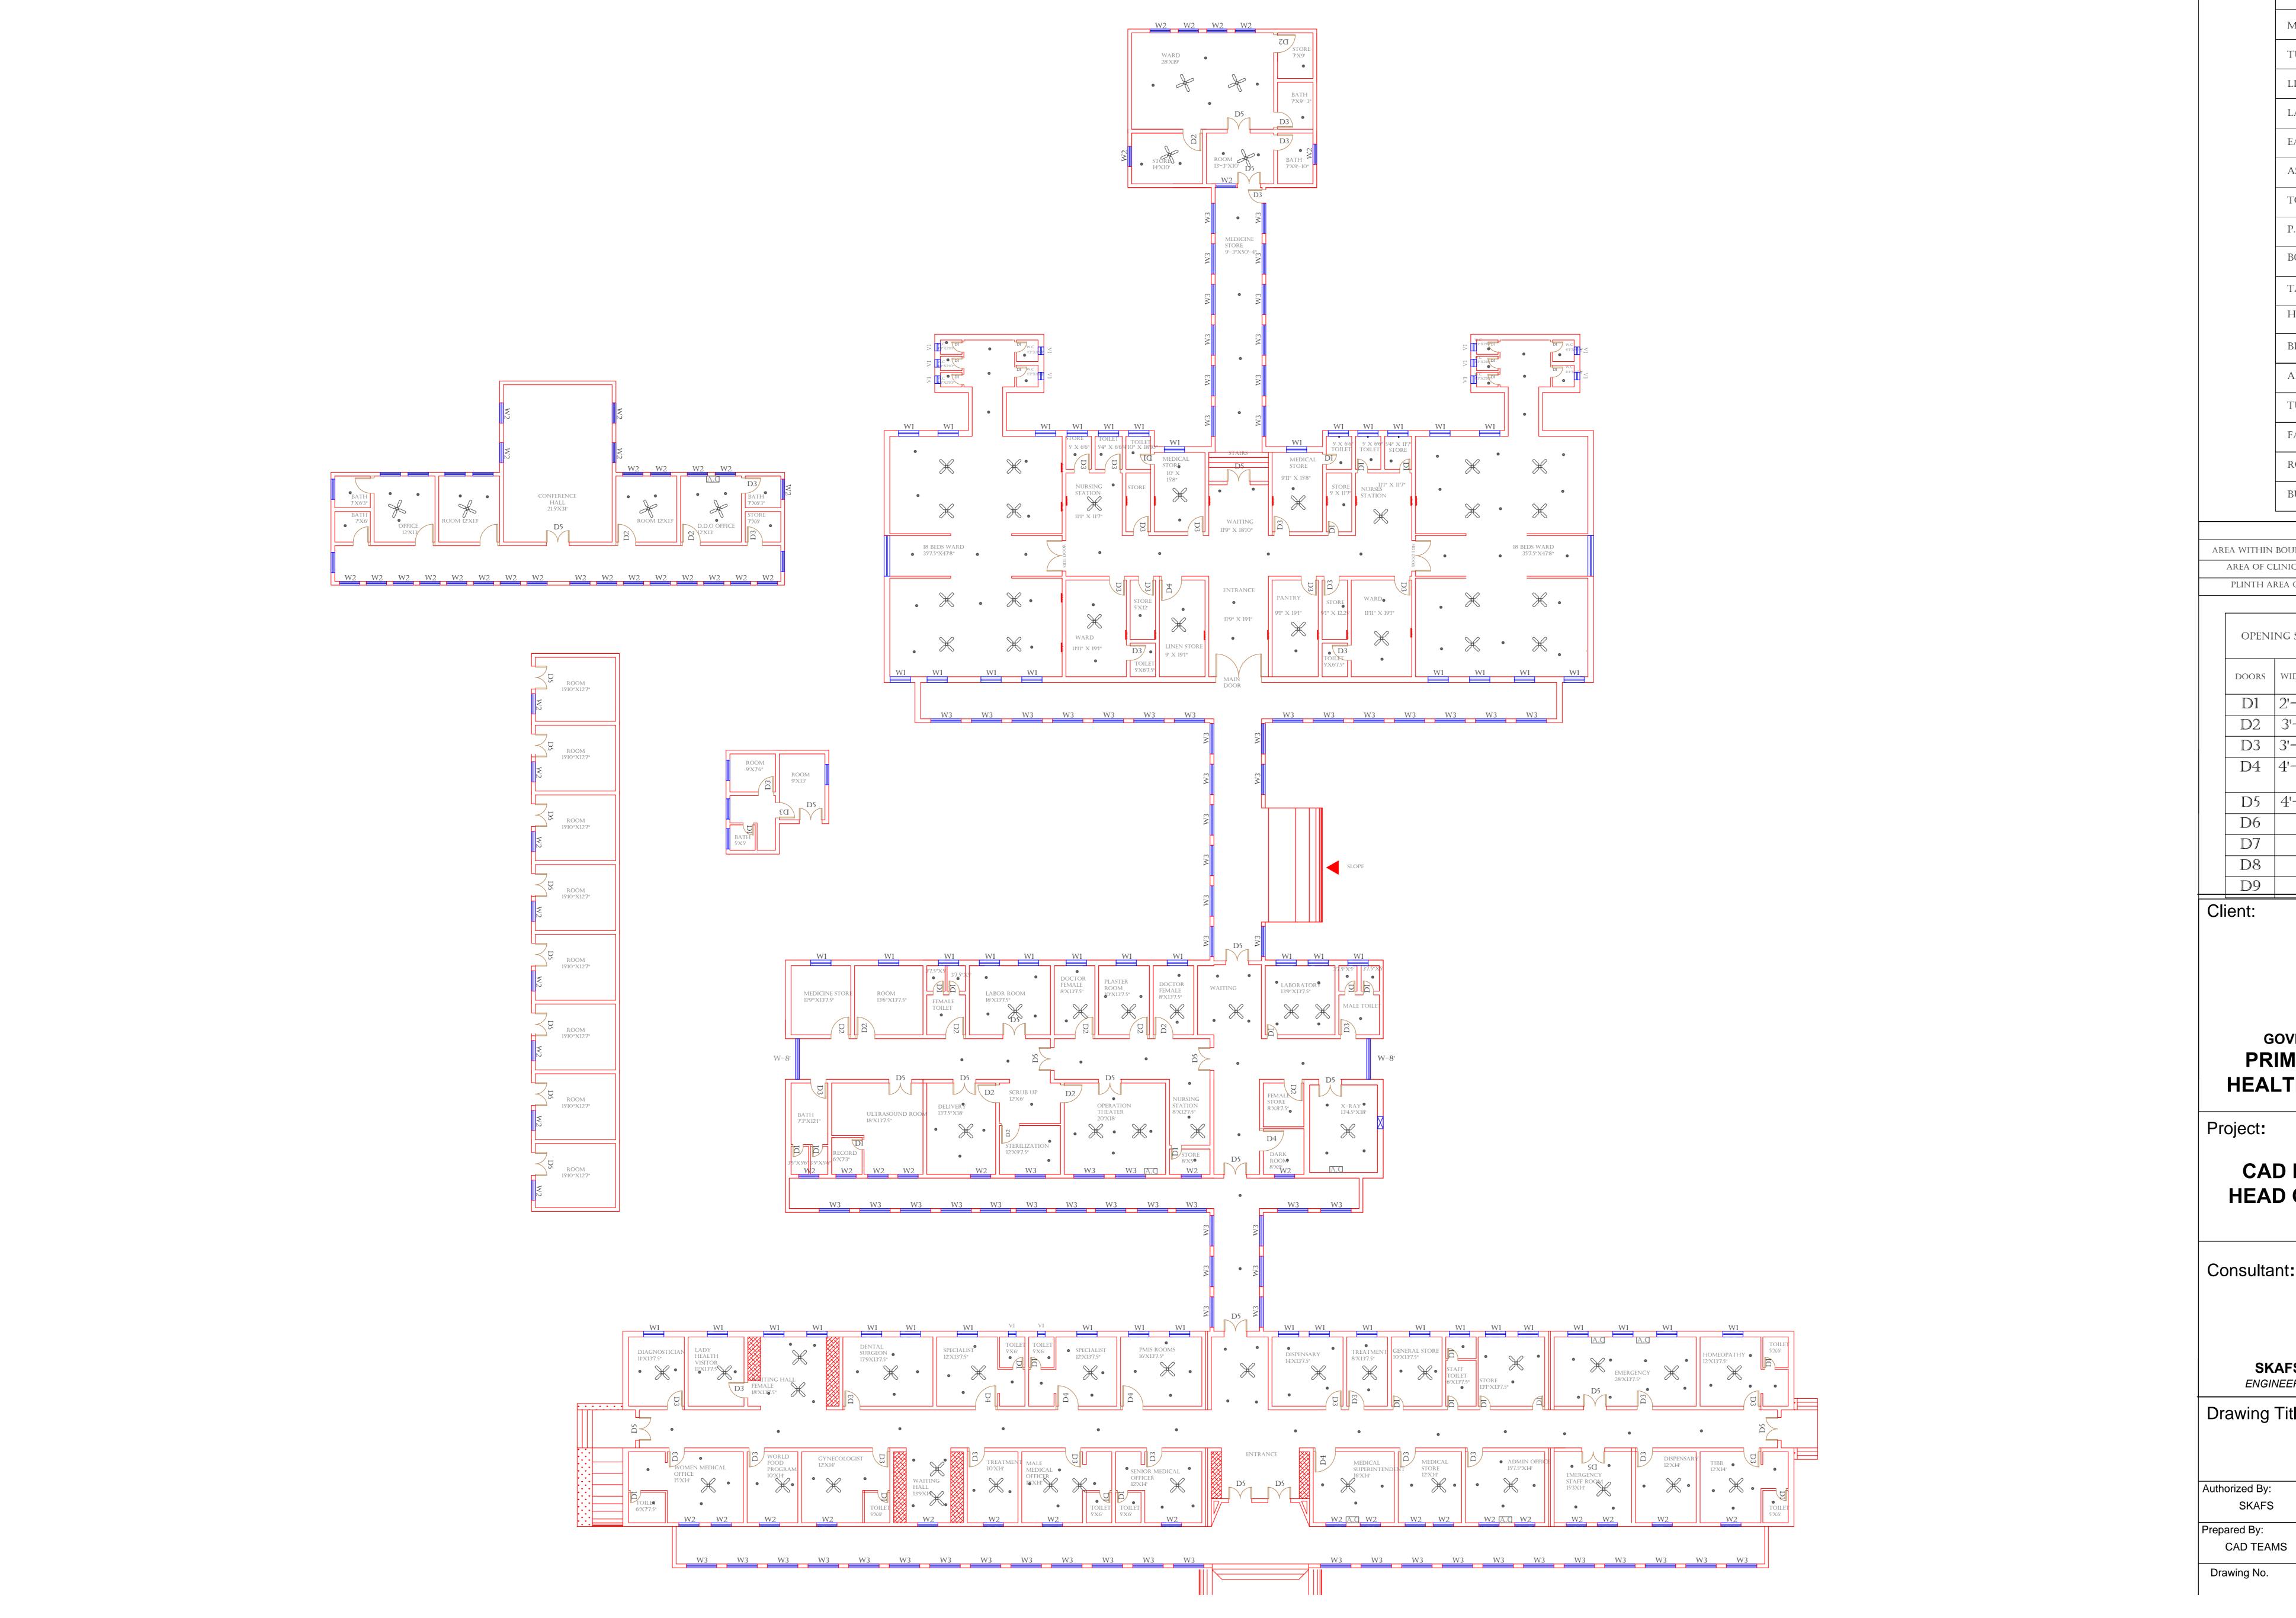

## ELECTRICAL LAYOUT PLAN OF THQ HOSPITAL TANDIYAWALA GROUND FLOOR

Legends:

| AF                        | REA           |
|---------------------------|---------------|
| AREA WITHIN BOUNDARY WALL | 287604.20 SFT |
| AREA OF CLINICAL BLOCK    | 26415.544 SFT |
| PLINTH AREA OF BLOCK      | SFT           |

| OPEN  | OPENING SCHEDULE OF DOORS AND WINDOWS |        |         |       |        |  |
|-------|---------------------------------------|--------|---------|-------|--------|--|
| DOORS | WIDTH                                 | HEIGHT | WINDOWS | WIDTH | HEIGHT |  |
| D1    | 2'-0"                                 | 7'-0"  | W1      | 3'-0" | 5'-0"  |  |
| D2    | 3'-6"                                 | 7'-0"  | W2      | 4'-0" | 4'-0"  |  |
| D3    | 3'-0"                                 | 7'-0"  | W3      | 6'-0" | 6'-0"  |  |
| D4    | 4'-0"                                 | 7'-0"  | W4      | 8'-0" | 12'-0" |  |
| D5    | 4'-6"                                 | 7'-0"  | W5      |       |        |  |
| D6    |                                       |        | W6      |       |        |  |
| D7    |                                       |        | W7      |       |        |  |
| D8    |                                       |        | V1      | 1'-6" | 1'-6"  |  |
| D9    |                                       |        | V2      |       |        |  |

**GOVERNMENT OF THE PUNJAB PRIMARY & SECONDARY HEALTHCARE DEPARTMENT** 

**CAD MAPPING OF TEHSIL HEAD QUARTER HOSPITALS, PUNJAB** 

**SKAFS CONSULTANT (Pvt.) Limited** ENGINEERING AND ENVIRONMENT CONSULTANT

Drawing Title:
THQ TANDIYAWALA **ELECTRICAL LAYOUT GROUND FLOOR** 

Co-Team Leader FEB, 2017 CAD TEAMS SKAFS/TANDIYAWALA /13