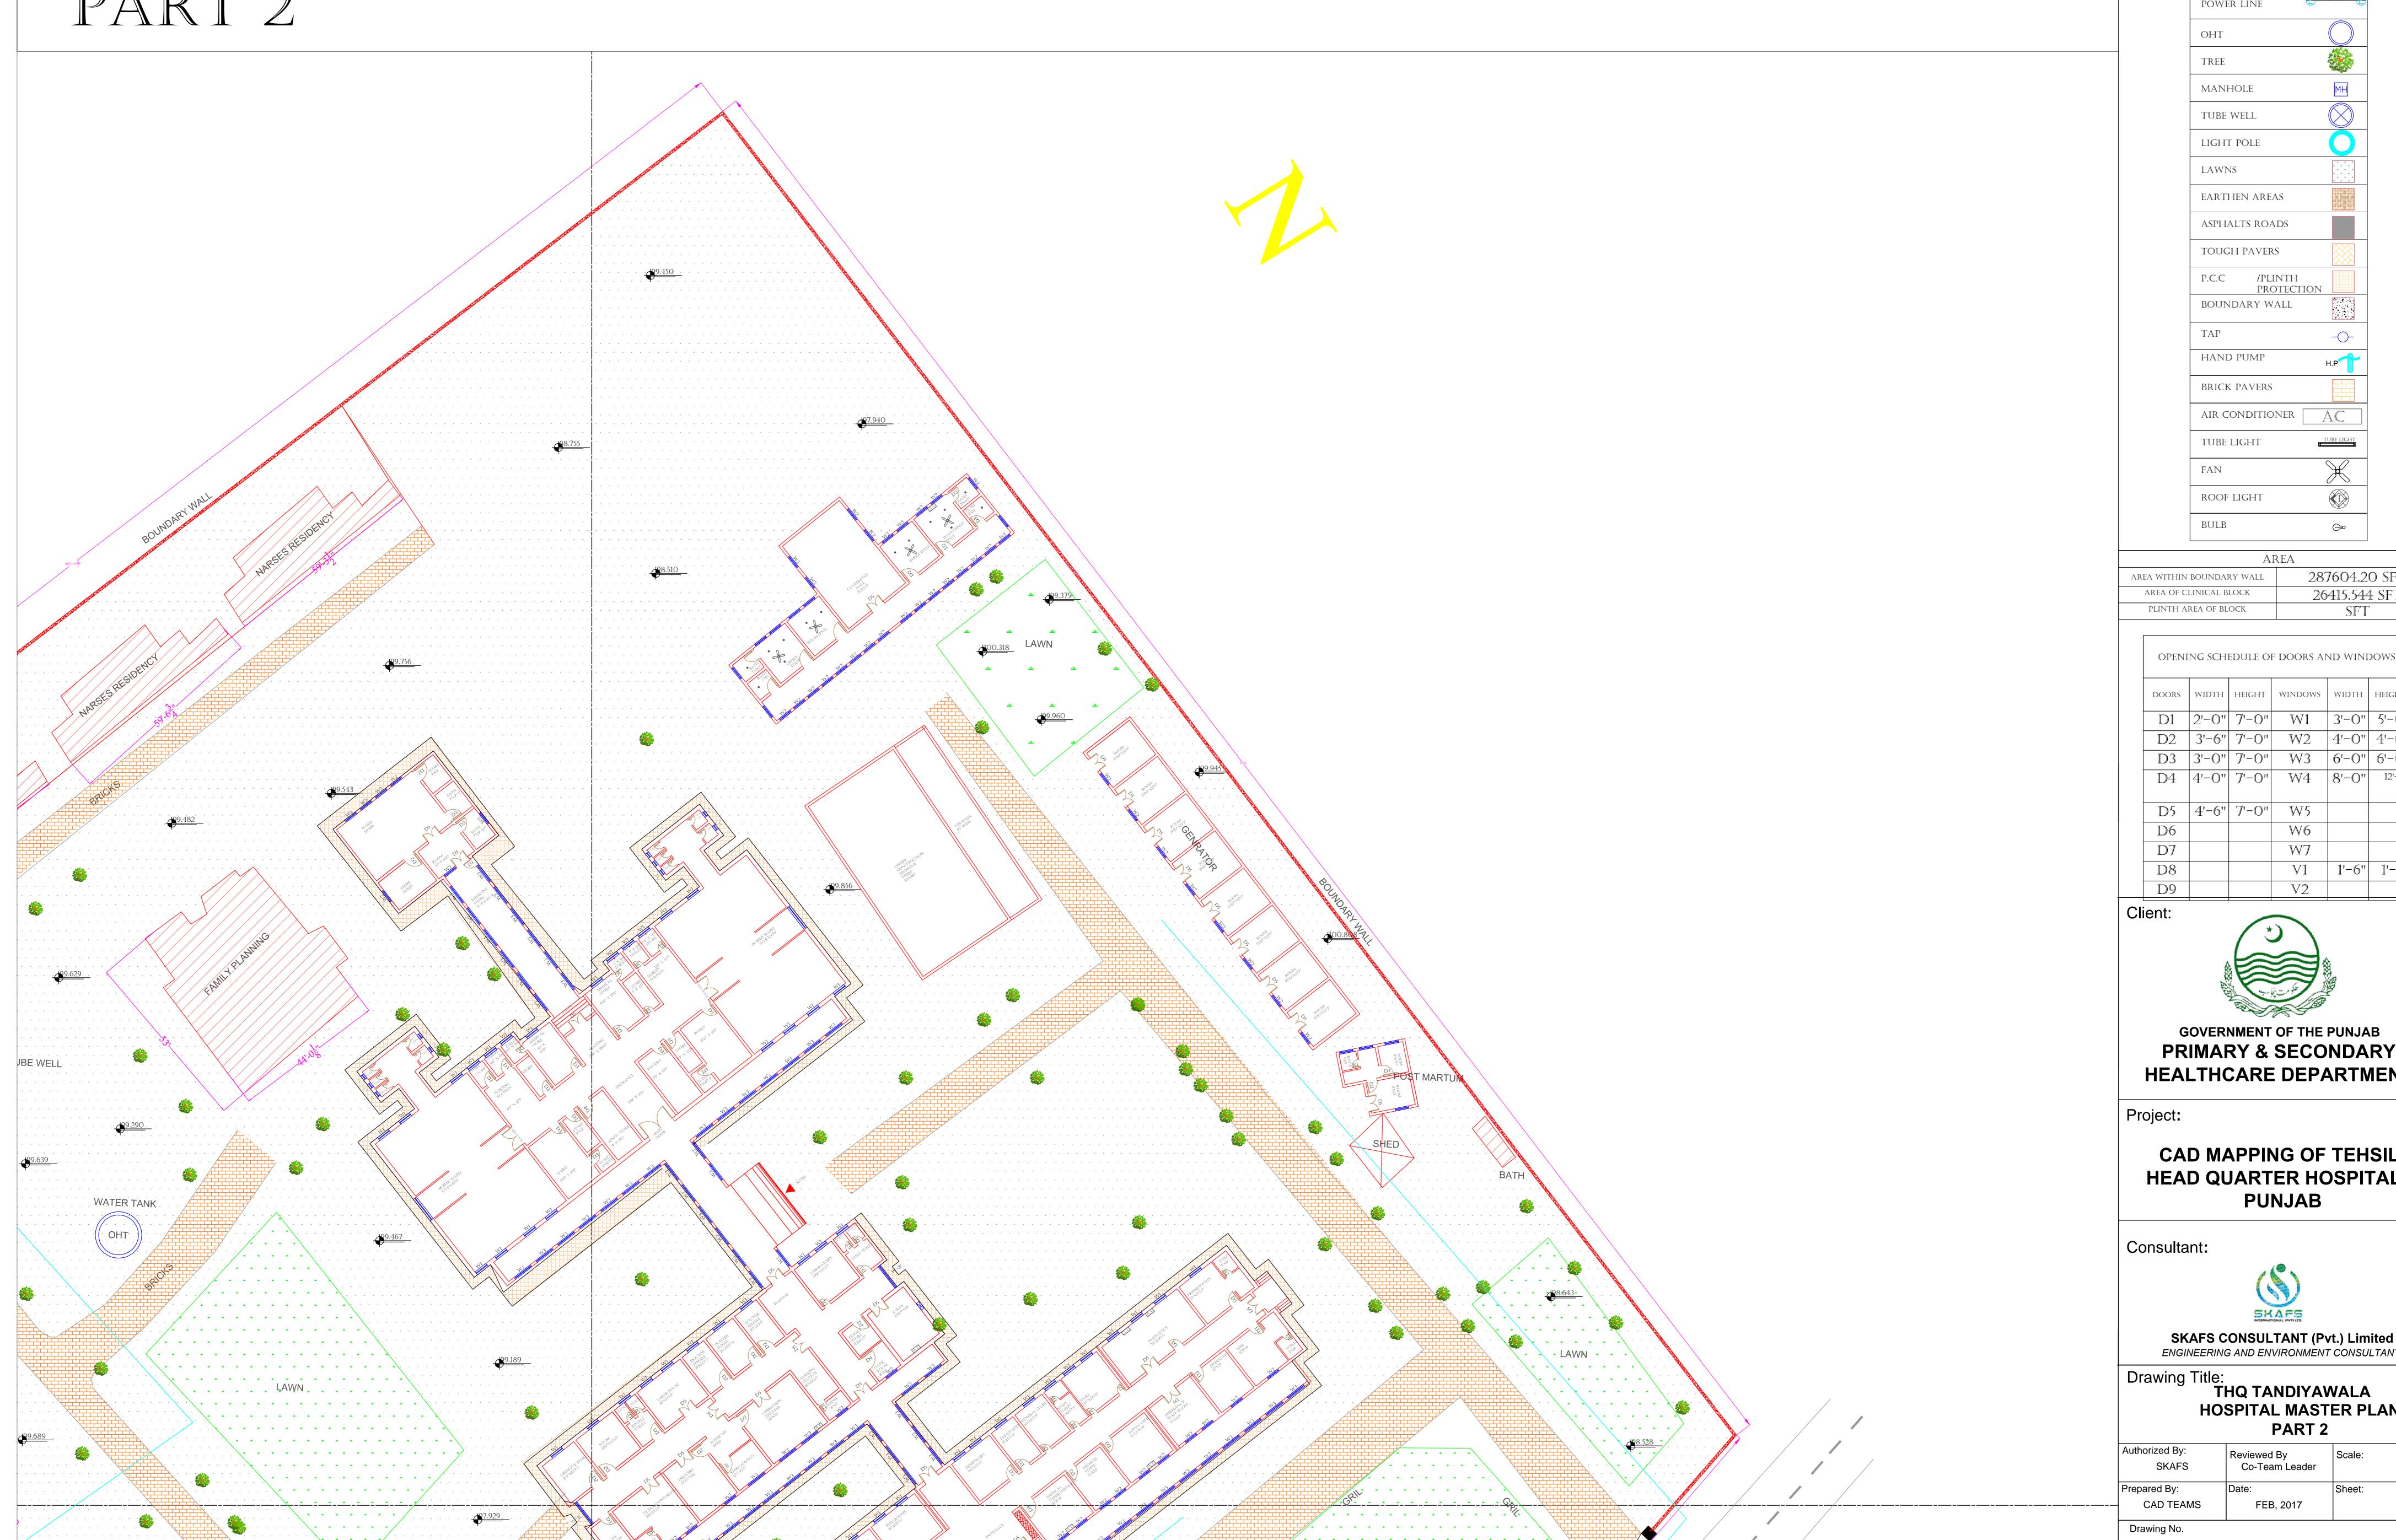

#### MASTER PLAN OF THQ HOSPITAL TANDIYAWALA PART 2

| AF                        | REA           |
|---------------------------|---------------|
| AREA WITHIN BOUNDARY WALL | 287604.20 SFT |
| AREA OF CLINICAL BLOCK    | 26415.544 SFT |
| PLINTH AREA OF BLOCK      | SFT           |

| OPENING SCHEDULE OF DOORS AND WINDOWS |       |        |         |       |        |
|---------------------------------------|-------|--------|---------|-------|--------|
| DOORS                                 | WIDTH | HEIGHT | WINDOWS | WIDTH | HEIGHT |
| D1                                    | 2'-0" | 7'-0"  | W1      | 3'-0" | 5'-0"  |
| D2                                    | 3'-6" | 7'-0"  | W2      | 4'-0" | 4'-0"  |
| <b>D</b> 3                            | 3'-0" | 7'-0"  | W3      | 6'-0" | 6'-0"  |
| D4                                    | 4'-0" | 7'-0"  | W4      | 8'-0" | 12'-0" |
| D5                                    | 4'-6" | 7'-0"  | W5      |       |        |
| D6                                    |       |        | W6      |       |        |
| D7                                    |       |        | W7      |       |        |
| D8                                    |       |        | V1      | 1'-6" | 1'-6"  |
| D9                                    |       |        | V2      |       |        |

PRIMARY & SECONDARY HEALTHCARE DEPARTMENT

**CAD MAPPING OF TEHSIL HEAD QUARTER HOSPITALS,** 

SKAFS CONSULTANT (Pvt.) Limited ENGINEERING AND ENVIRONMENT CONSULTANT

**HOSPITAL MASTER PLAN** PART 2

| Authorized By:<br>SKAFS | Reviewed By<br>Co-Team Leader | Scale: |
|-------------------------|-------------------------------|--------|
| Prepared By:            | Date:                         | Sheet: |
| <br>CAD TEAMS           | FEB, 2017                     |        |
| Drawing No.             |                               |        |

SKAFS/TANDIYAWALA /05