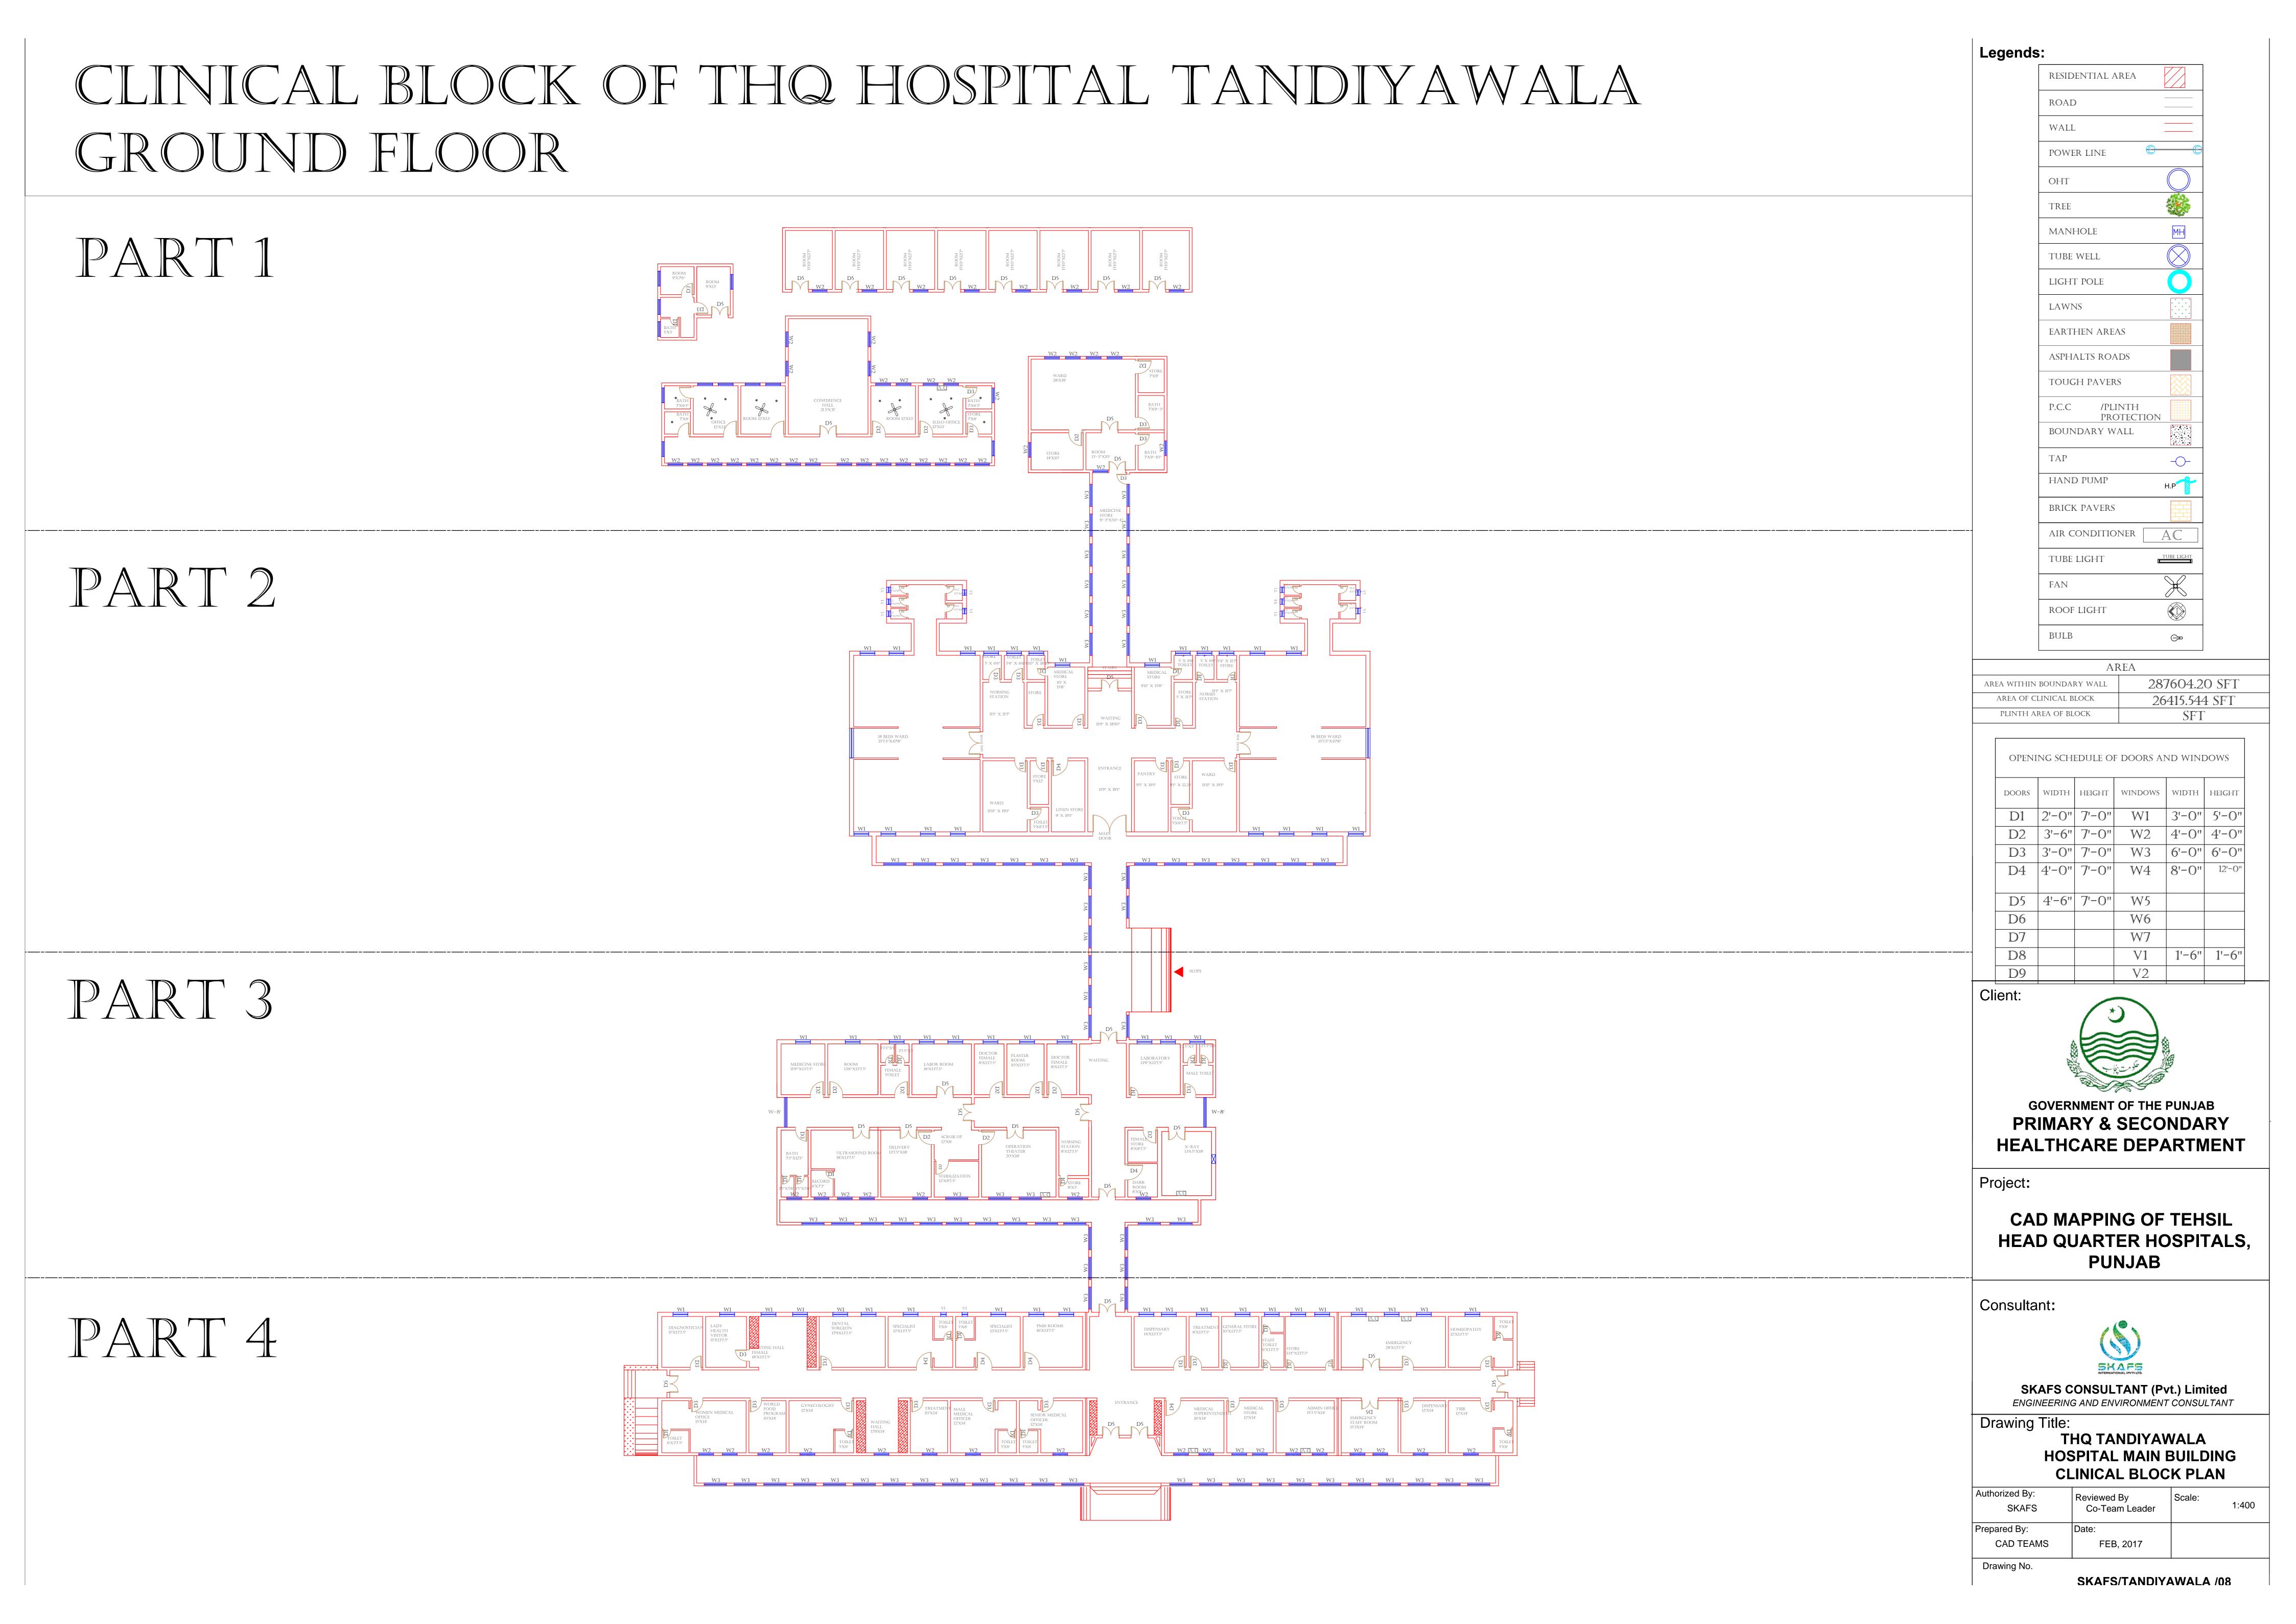

# CLINICAL BLOCK OF THQ HOSPITAL TANDIYAWALA GROUND FLOOR (PART 1)

RESIDENTIAL AREA

WALL

## CLINICAL BLOCK OF THQ HOSPITAL TANDIYAWALA GROUND FLOOR (PART 4)

AREA 287604.20 SFT AREA WITHIN BOUNDARY WALL 26415.544 SFT AREA OF CLINICAL BLOCK SFT PLINTH AREA OF BLOCK

| OPEN  | OPENING SCHEDULE OF DOORS AND WINDOWS |        |         |       |        |
|-------|---------------------------------------|--------|---------|-------|--------|
| DOORS | WIDTH                                 | HEIGHT | WINDOWS | WIDTH | HEIGHT |
| D1    | 2'-0"                                 | 7'-0"  | W1      | 3'-0" | 5'-0'  |
| D2    | 3'-6"                                 | 7'-0"  | W2      | 4'-0" | 4'-0'  |
| D3    | 3'-0"                                 | 7'-0"  | W3      | 6'-0" | 6'-0'  |
| D4    | 4'-0"                                 | 7'-0"  | W4      | 8'-0" | 12'-0' |
| D5    | 4'-6"                                 | 7'-0"  | W5      |       |        |
| D6    |                                       |        | W6      |       |        |
| D7    |                                       |        | W7      |       |        |
| D8    |                                       |        | V1      | 1'-6" | 1'-6'  |
| D9    |                                       |        | V2      |       |        |

Client:

**GOVERNMENT OF THE PUNJAB PRIMARY & SECONDARY** HEALTHCARE DEPARTMENT

Project:

**CAD MAPPING OF TEHSIL HEAD QUARTER HOSPITALS, PUNJAB** 

Consultant:

SKAFS CONSULTANT (Pvt.) Limited ENGINEERING AND ENVIRONMENT CONSULTANT

Drawing Title:
THQ TANDIYAWALA **HOSPITAL CLINICAL BLOCK** PART 4

SKAFS/TANDIYAWALA /12

| Authorized By:<br>SKAFS | Reviewed By<br>Co-Team Leader | Scale: |
|-------------------------|-------------------------------|--------|
| Prepared By:            | Date:                         |        |
| CAD TEAMS               | FEB, 2017                     |        |
| Drawing No.             |                               |        |