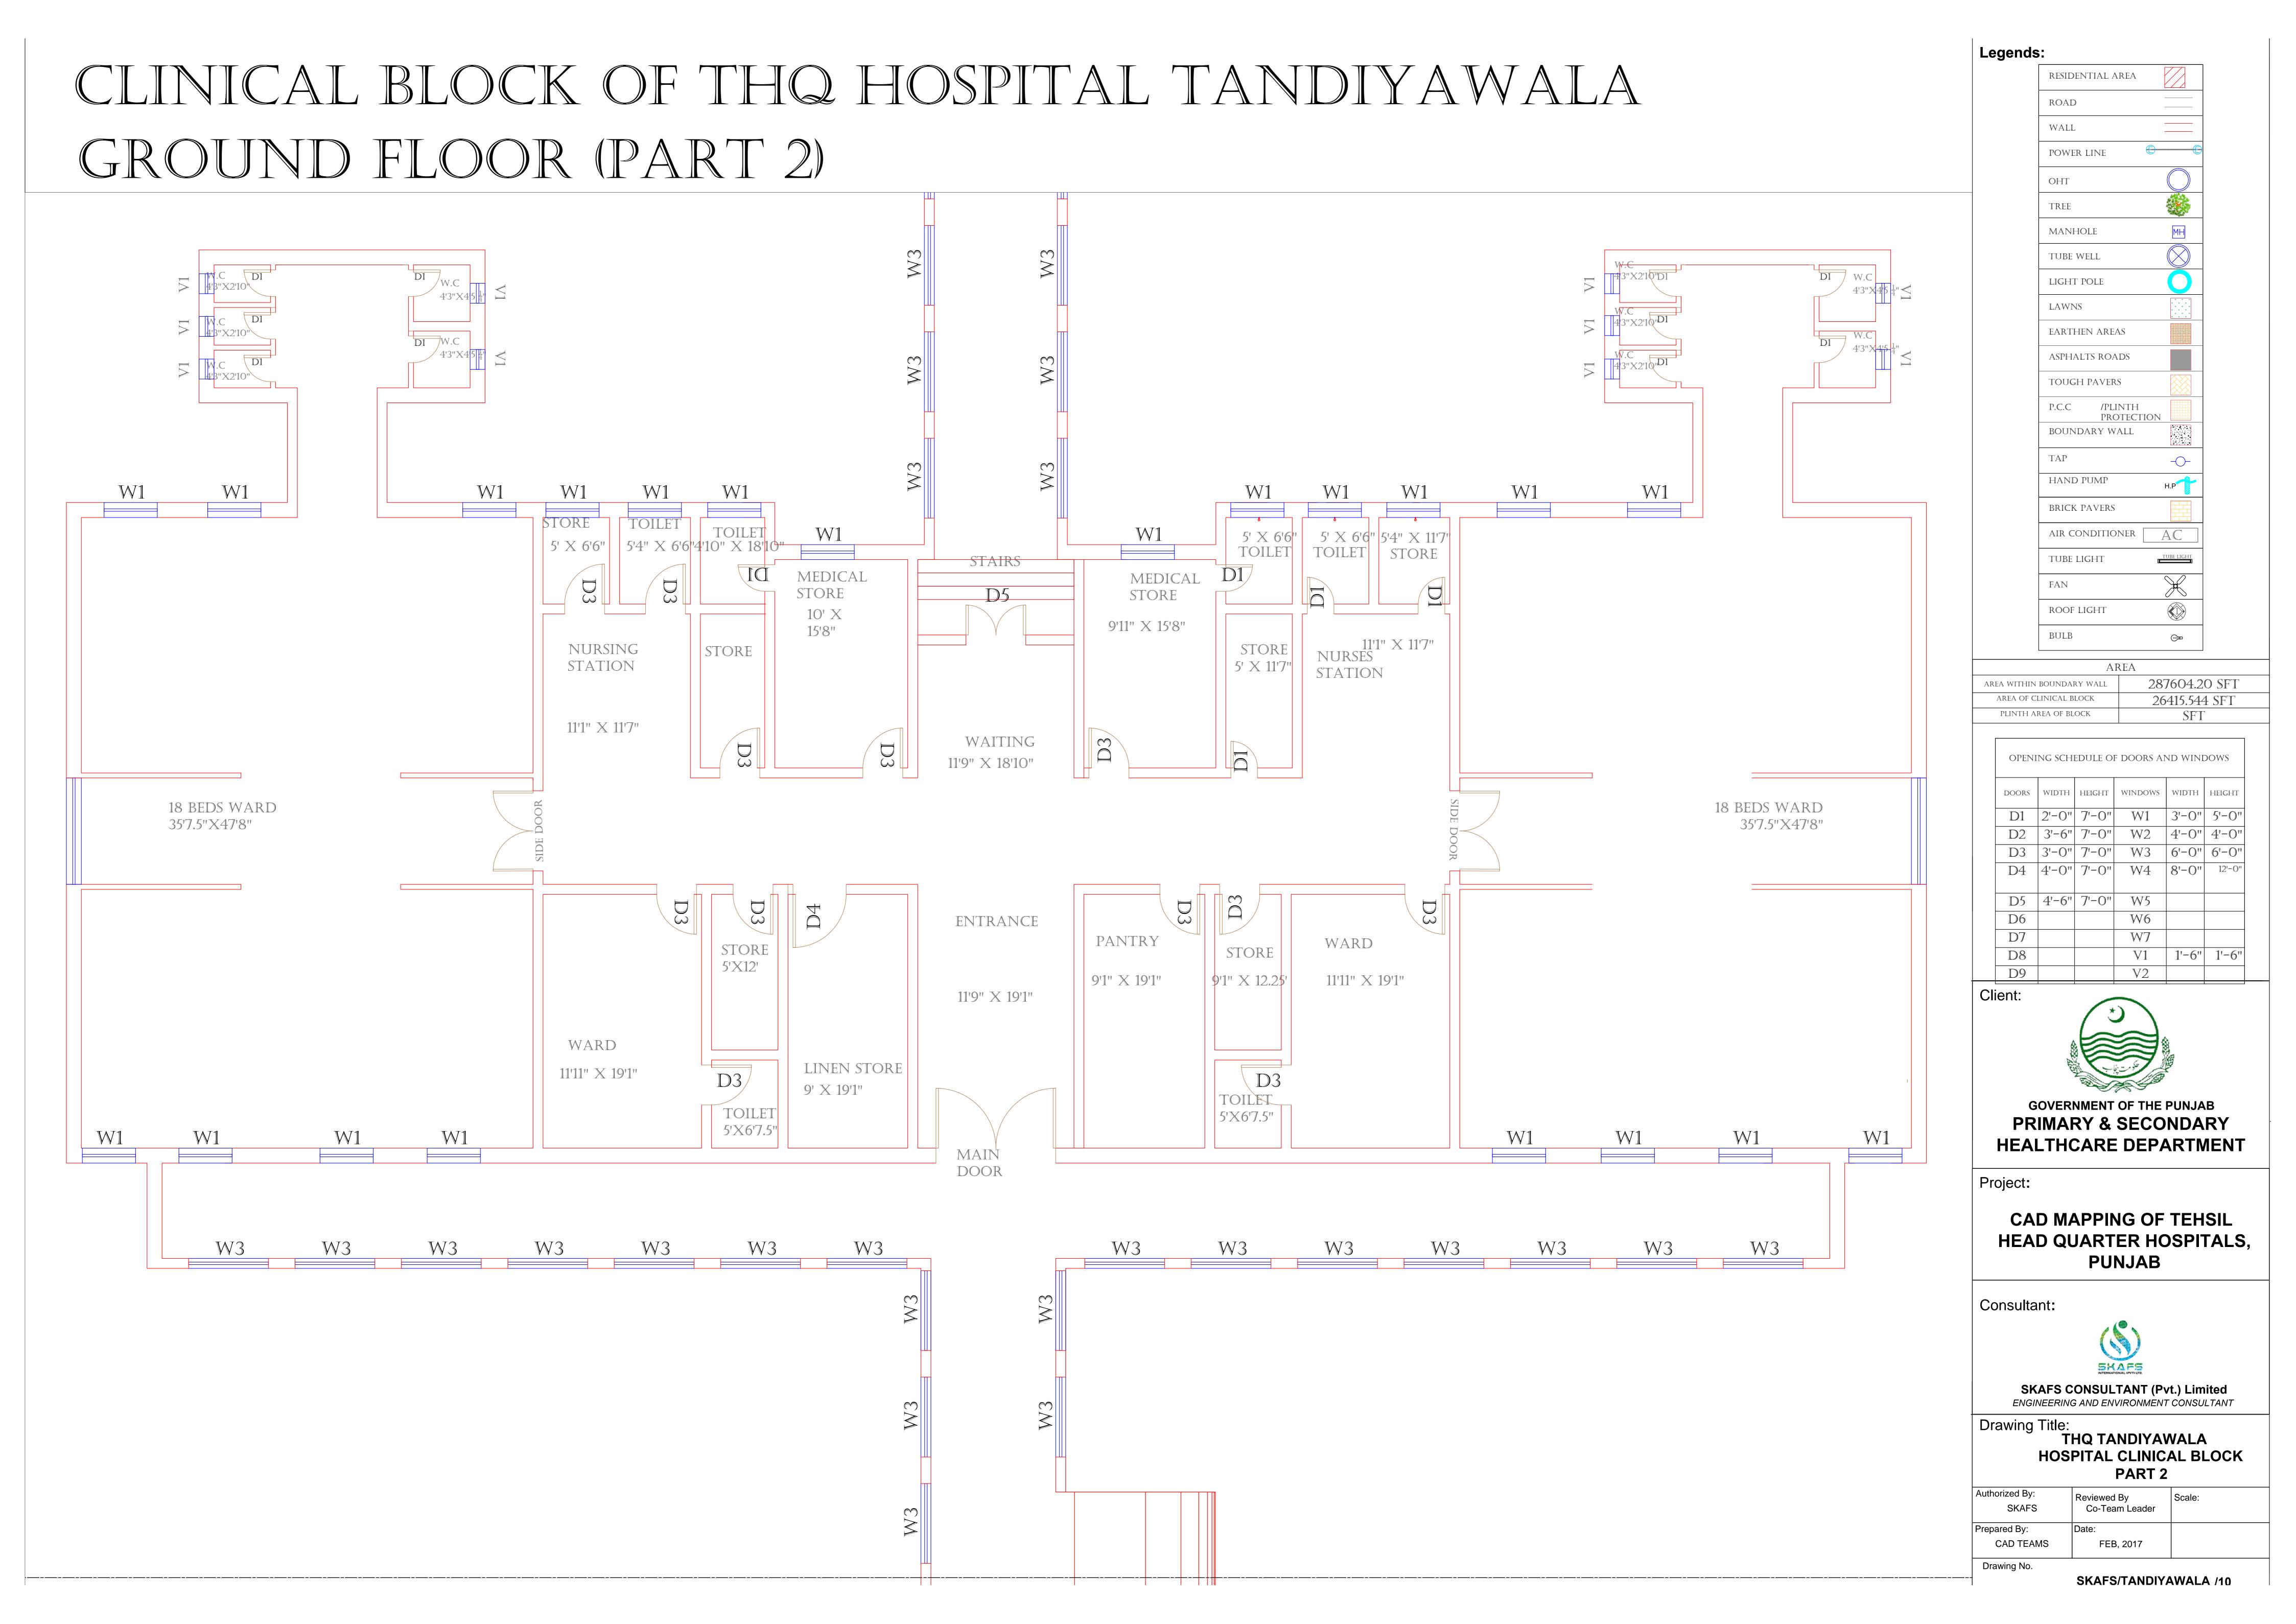

#### MASTER PLAN OF THQ HOSPITAL TANDIYAWALA PART 2

| AF                        | REA           |
|---------------------------|---------------|
| AREA WITHIN BOUNDARY WALL | 287604.20 SFT |
| AREA OF CLINICAL BLOCK    | 26415.544 SFT |
| PLINTH AREA OF BLOCK      | SFT           |

| OPENING SCHEDULE OF DOORS AND WINDOWS |       |        |         |       |        |
|---------------------------------------|-------|--------|---------|-------|--------|
| DOORS                                 | WIDTH | HEIGHT | WINDOWS | WIDTH | HEIGHT |
| D1                                    | 2'-0" | 7'-0"  | W1      | 3'-0" | 5'-0"  |
| D2                                    | 3'-6" | 7'-0"  | W2      | 4'-0" | 4'-0"  |
| <b>D</b> 3                            | 3'-0" | 7'-0"  | W3      | 6'-0" | 6'-0"  |
| D4                                    | 4'-0" | 7'-0"  | W4      | 8'-0" | 12'-0" |
| D5                                    | 4'-6" | 7'-0"  | W5      |       |        |
| D6                                    |       |        | W6      |       |        |
| D7                                    |       |        | W7      |       |        |
| D8                                    |       |        | V1      | 1'-6" | 1'-6"  |
| D9                                    |       |        | V2      |       |        |

PRIMARY & SECONDARY HEALTHCARE DEPARTMENT

**CAD MAPPING OF TEHSIL HEAD QUARTER HOSPITALS,** 

SKAFS CONSULTANT (Pvt.) Limited ENGINEERING AND ENVIRONMENT CONSULTANT

**HOSPITAL MASTER PLAN** PART 2

| Authorized By:<br>SKAFS | Reviewed By<br>Co-Team Leader | Scale: |
|-------------------------|-------------------------------|--------|
| Prepared By:            | Date:                         | Sheet: |
| <br>CAD TEAMS           | FEB, 2017                     |        |
| Drawing No.             |                               |        |

SKAFS/TANDIYAWALA /05