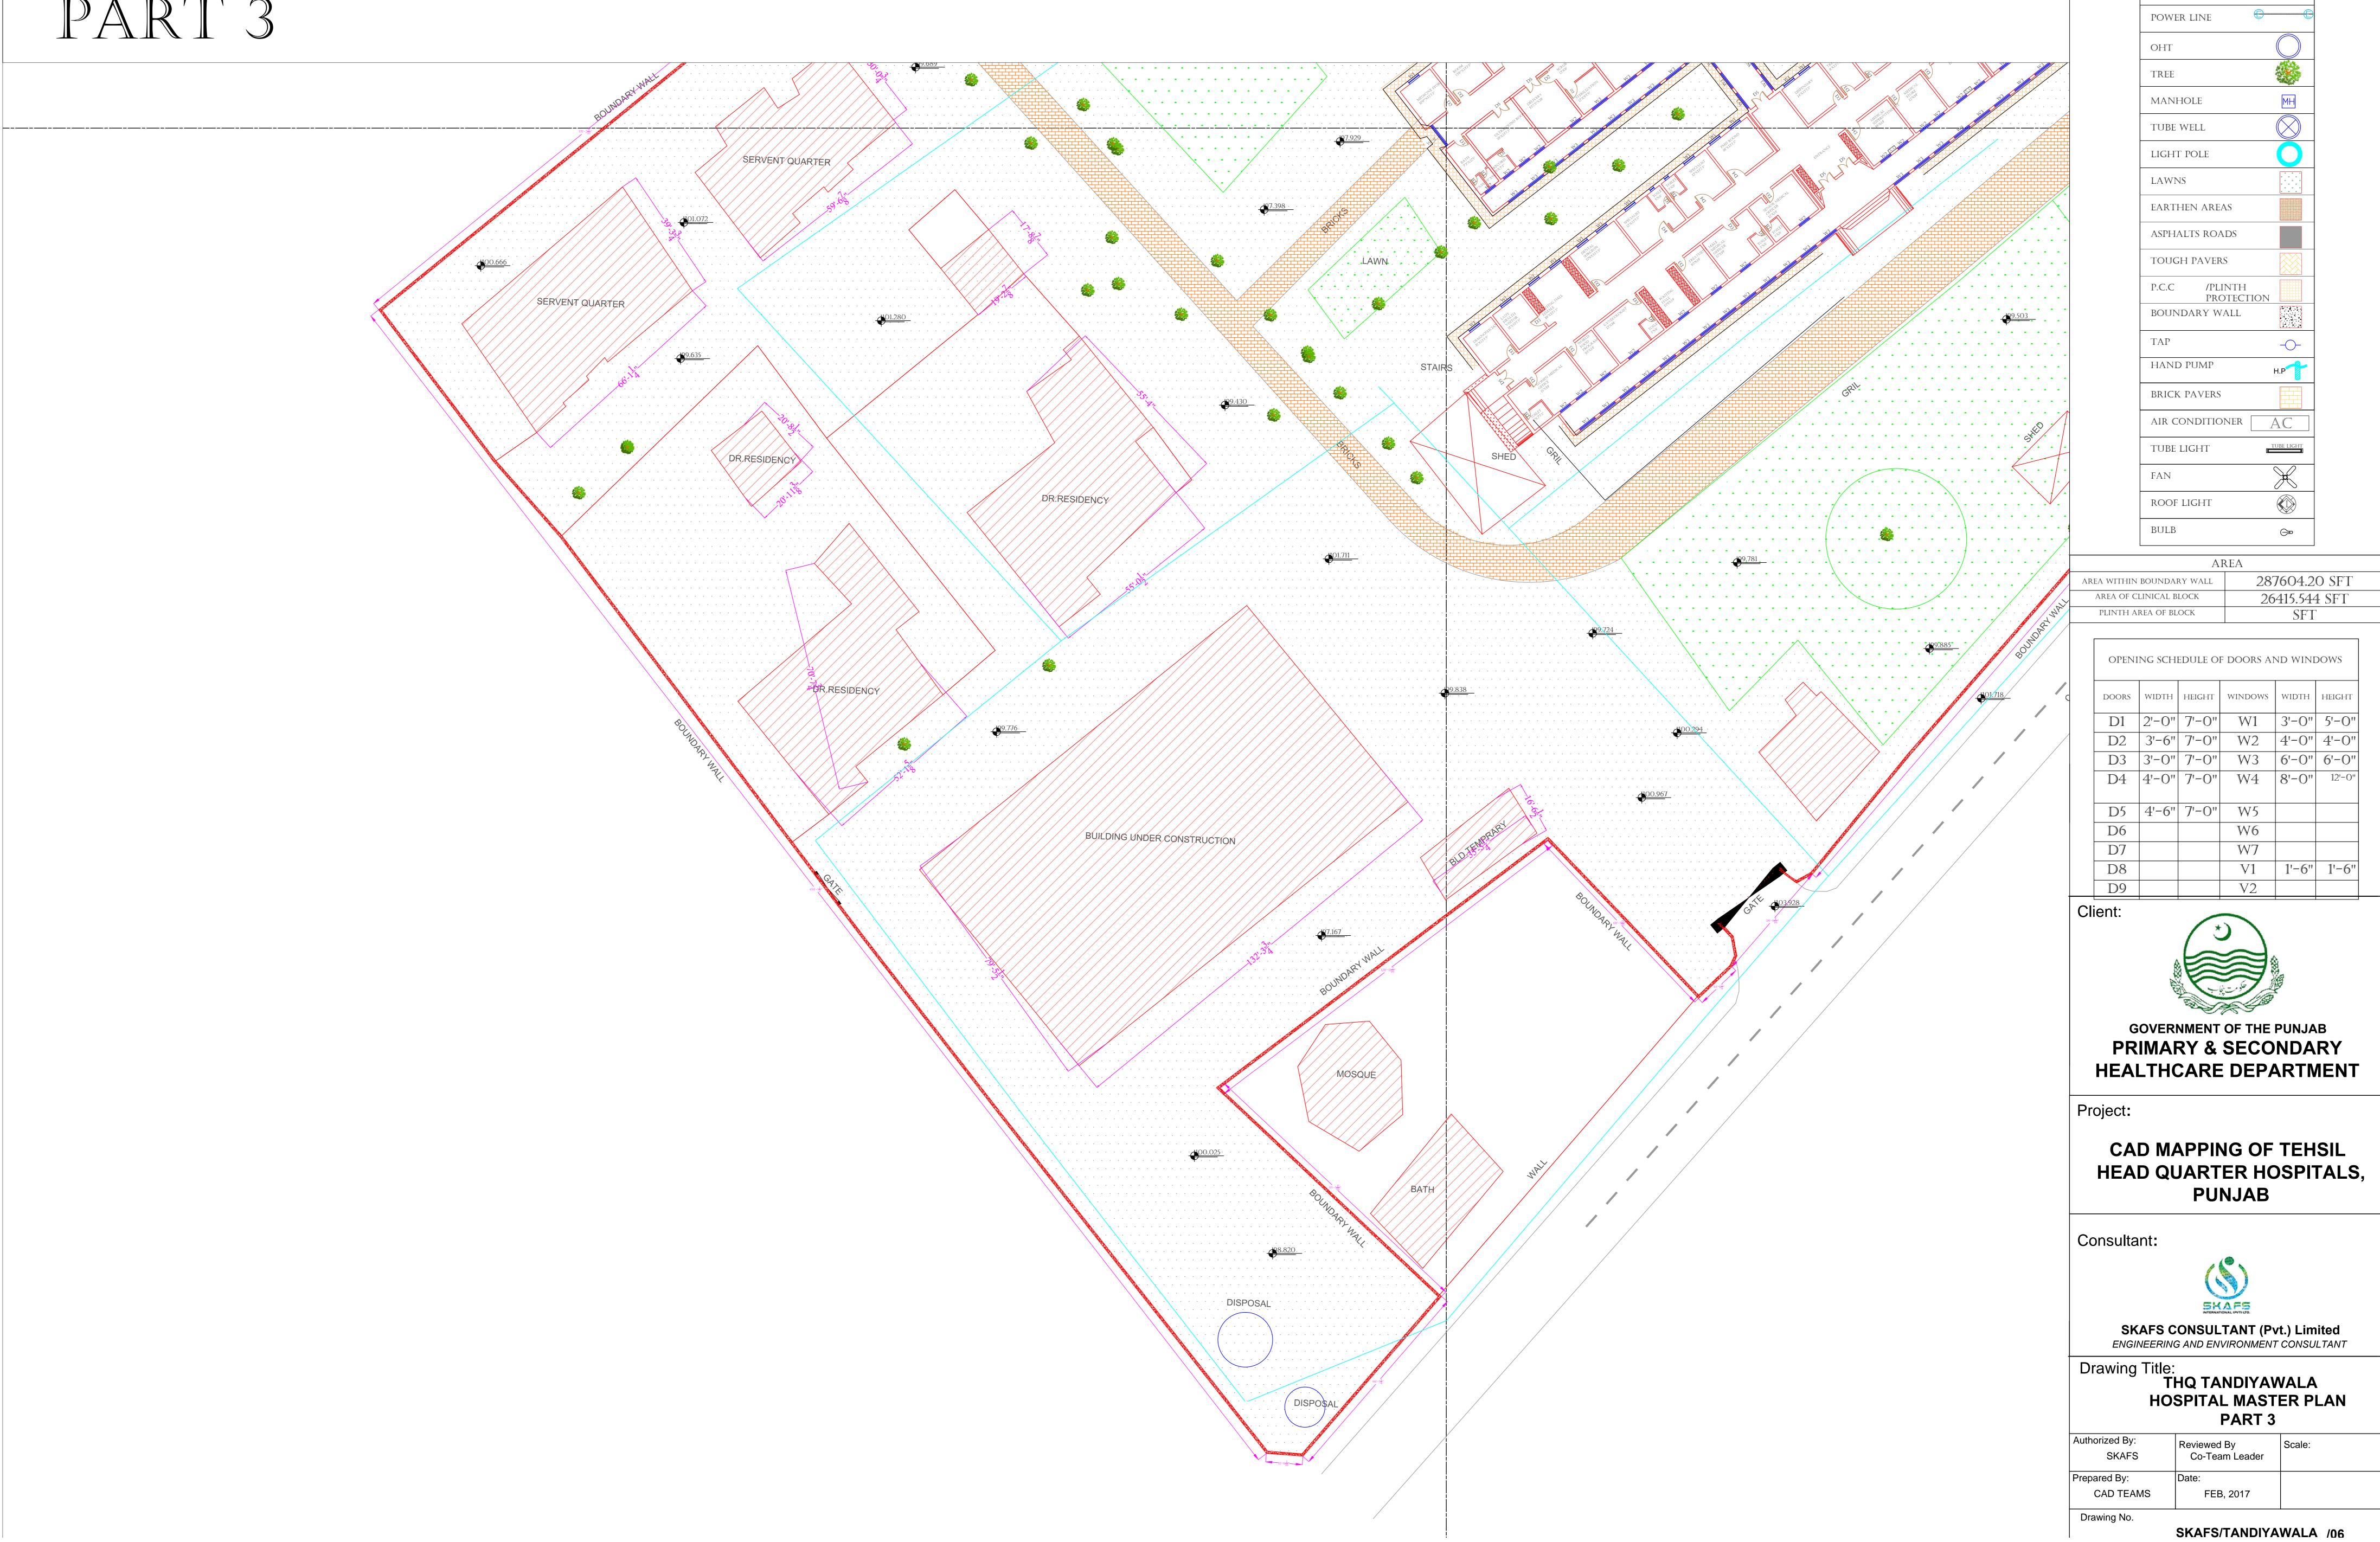

# MASTER PLAN OF THQ HOSPITAL TANDIYAWALA PART 3

RESIDENTIAL AREA

#### MASTER PLAN OF THQ HOSPITAL TANDIYAWALA PART 2

| AF                        | REA           |
|---------------------------|---------------|
| AREA WITHIN BOUNDARY WALL | 287604.20 SFT |
| AREA OF CLINICAL BLOCK    | 26415.544 SFT |
| PLINTH AREA OF BLOCK      | SFT           |

| OPENING SCHEDULE OF DOORS AND WINDOWS |       |        |         |       |        |
|---------------------------------------|-------|--------|---------|-------|--------|
| DOORS                                 | WIDTH | HEIGHT | WINDOWS | WIDTH | HEIGHT |
| D1                                    | 2'-0" | 7'-0"  | W1      | 3'-0" | 5'-0"  |
| D2                                    | 3'-6" | 7'-0"  | W2      | 4'-0" | 4'-0"  |
| <b>D</b> 3                            | 3'-0" | 7'-0"  | W3      | 6'-0" | 6'-0"  |
| D4                                    | 4'-0" | 7'-0"  | W4      | 8'-0" | 12'-0" |
| D5                                    | 4'-6" | 7'-0"  | W5      |       |        |
| D6                                    |       |        | W6      |       |        |
| D7                                    |       |        | W7      |       |        |
| D8                                    |       |        | V1      | 1'-6" | 1'-6"  |
| D9                                    |       |        | V2      |       |        |

PRIMARY & SECONDARY HEALTHCARE DEPARTMENT

**CAD MAPPING OF TEHSIL HEAD QUARTER HOSPITALS,** 

SKAFS CONSULTANT (Pvt.) Limited ENGINEERING AND ENVIRONMENT CONSULTANT

**HOSPITAL MASTER PLAN** PART 2

| Authorized By:<br>SKAFS | Reviewed By<br>Co-Team Leader | Scale: |
|-------------------------|-------------------------------|--------|
| Prepared By:            | Date:                         | Sheet: |
| <br>CAD TEAMS           | FEB, 2017                     |        |
| Drawing No.             |                               |        |

SKAFS/TANDIYAWALA /05