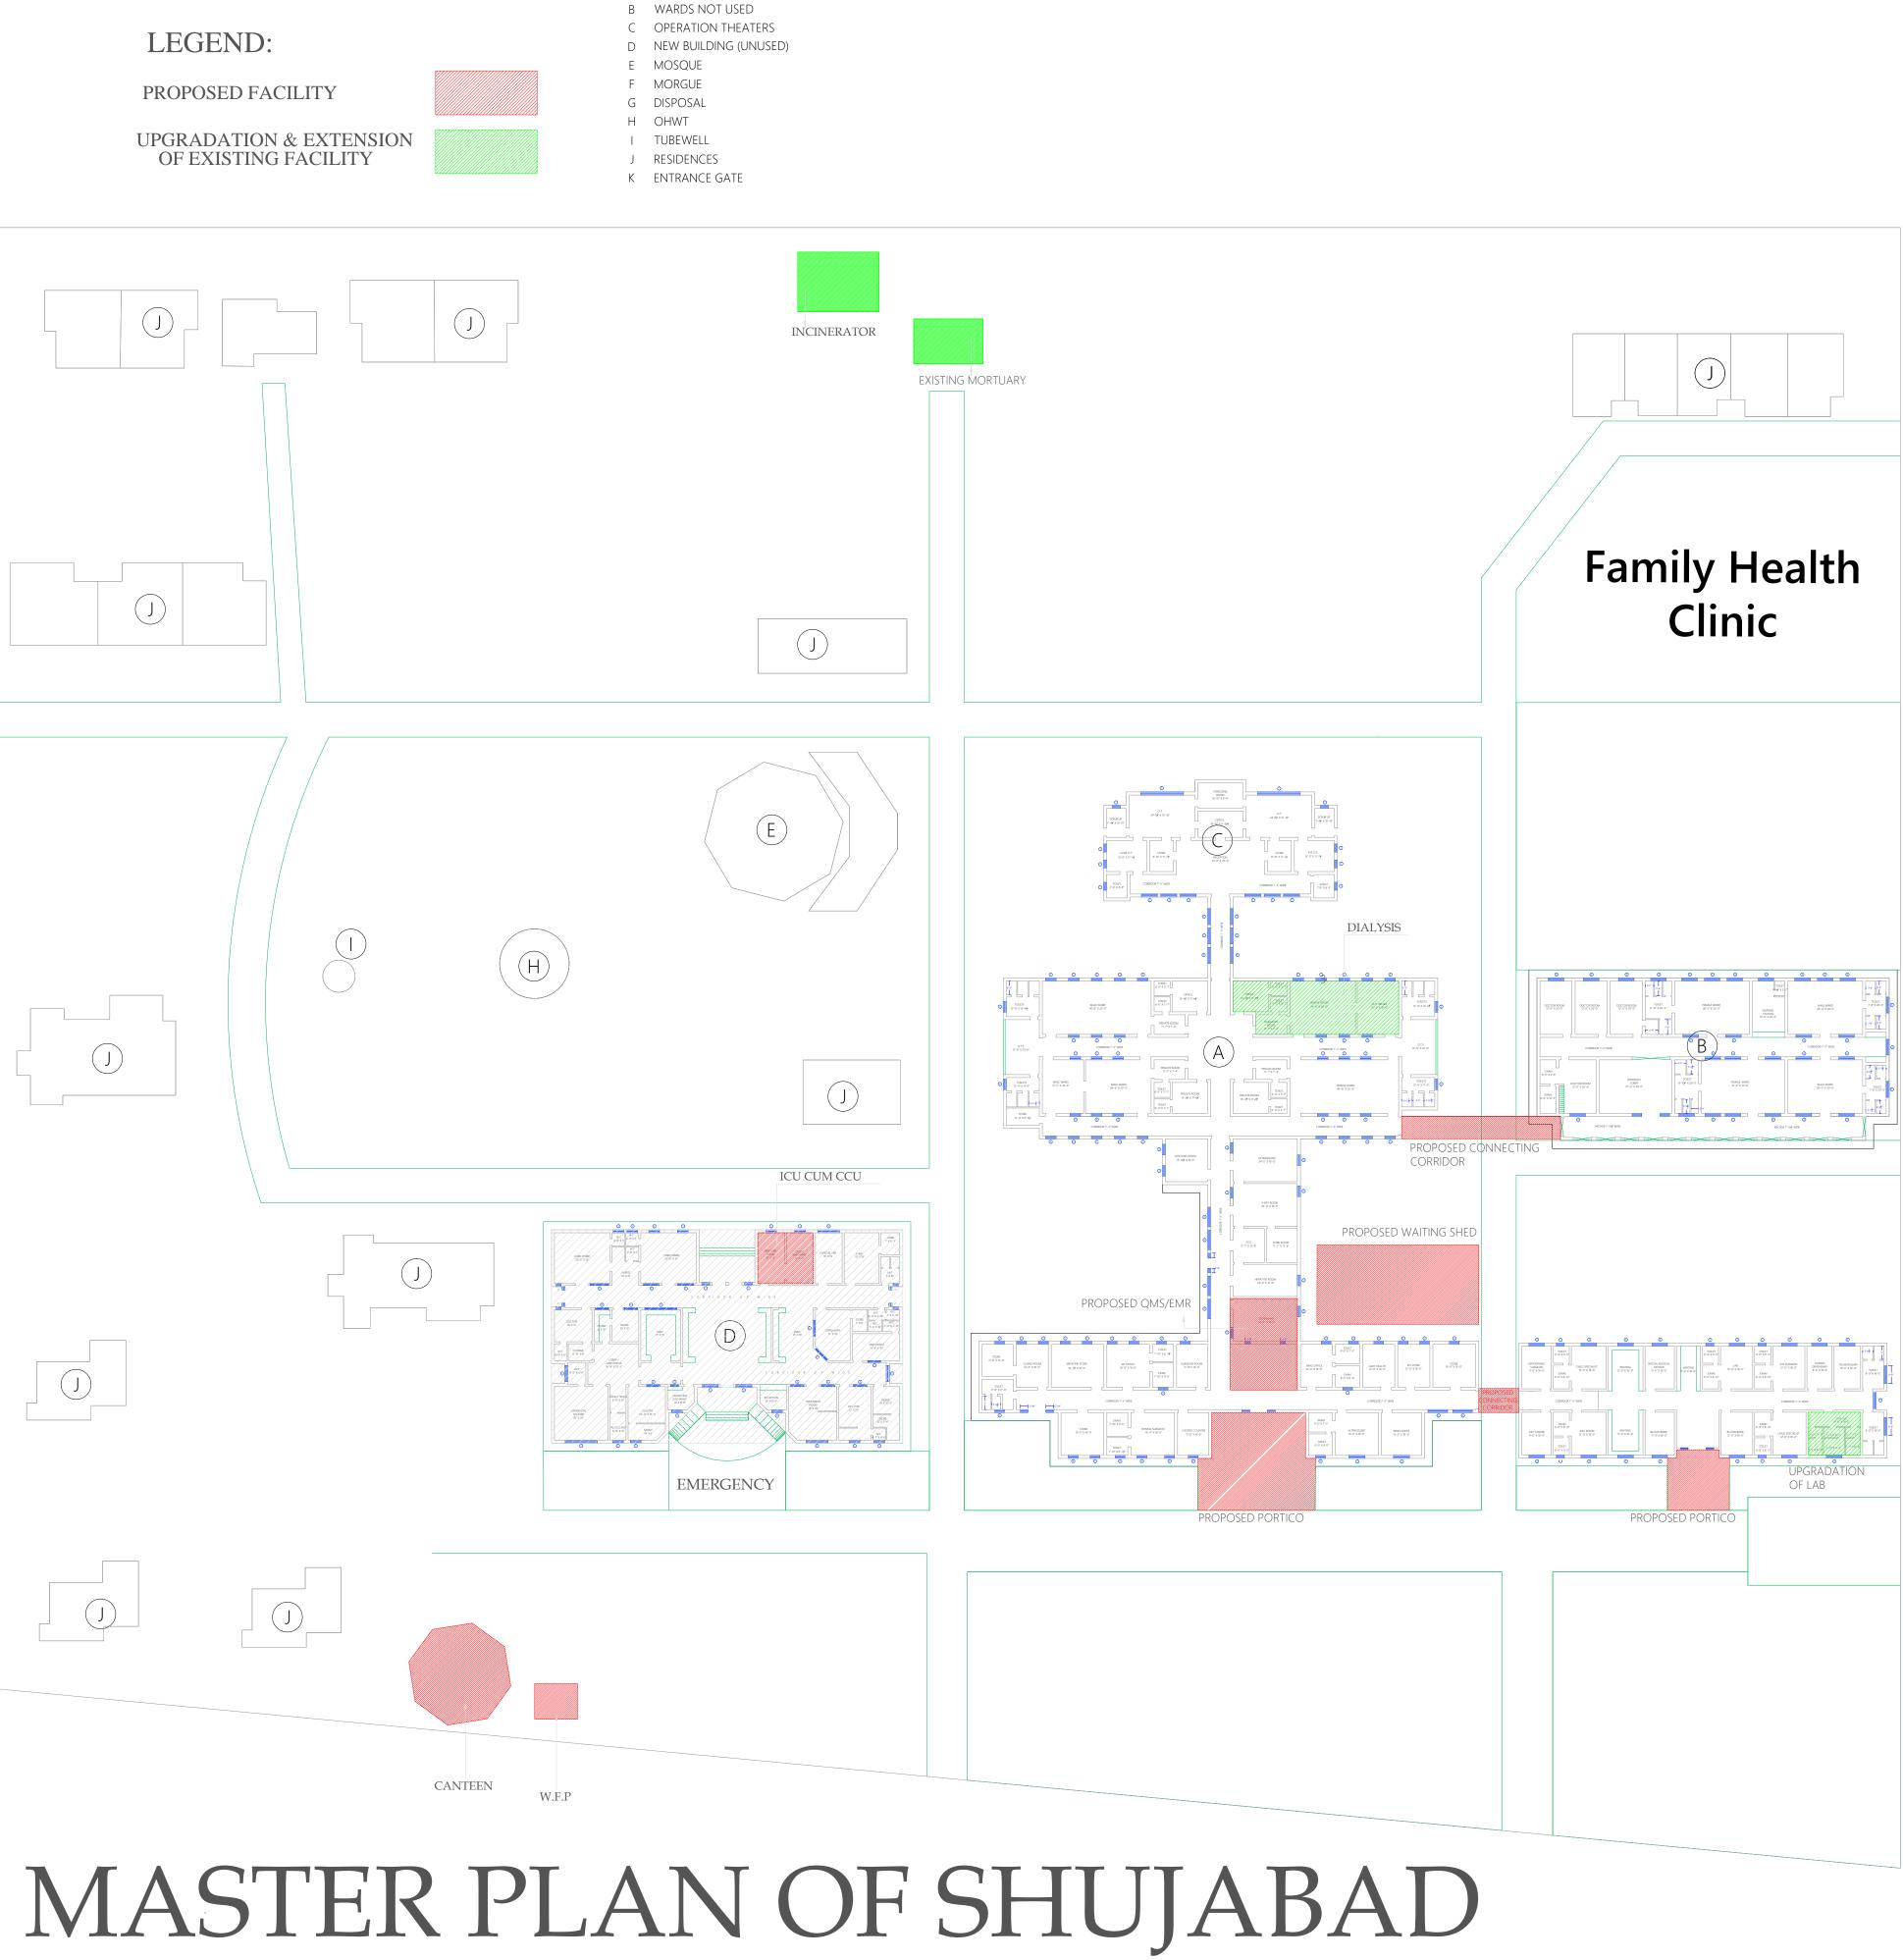

# NEW MANAGEMENT STRUCTURE

- NMS
- CONSULTANTS •
- NURSES WMO's •
- EMO's
- AHP •
- PHARMACISTS • PHYSIOTHERAPISTS

BY: PROJECT MANAGEMENT UNIT PRIMARY & SECONDARY HEALTHCARE DEPARTMENT GOVT. OF PUNJAB

A MAIN BUILDING