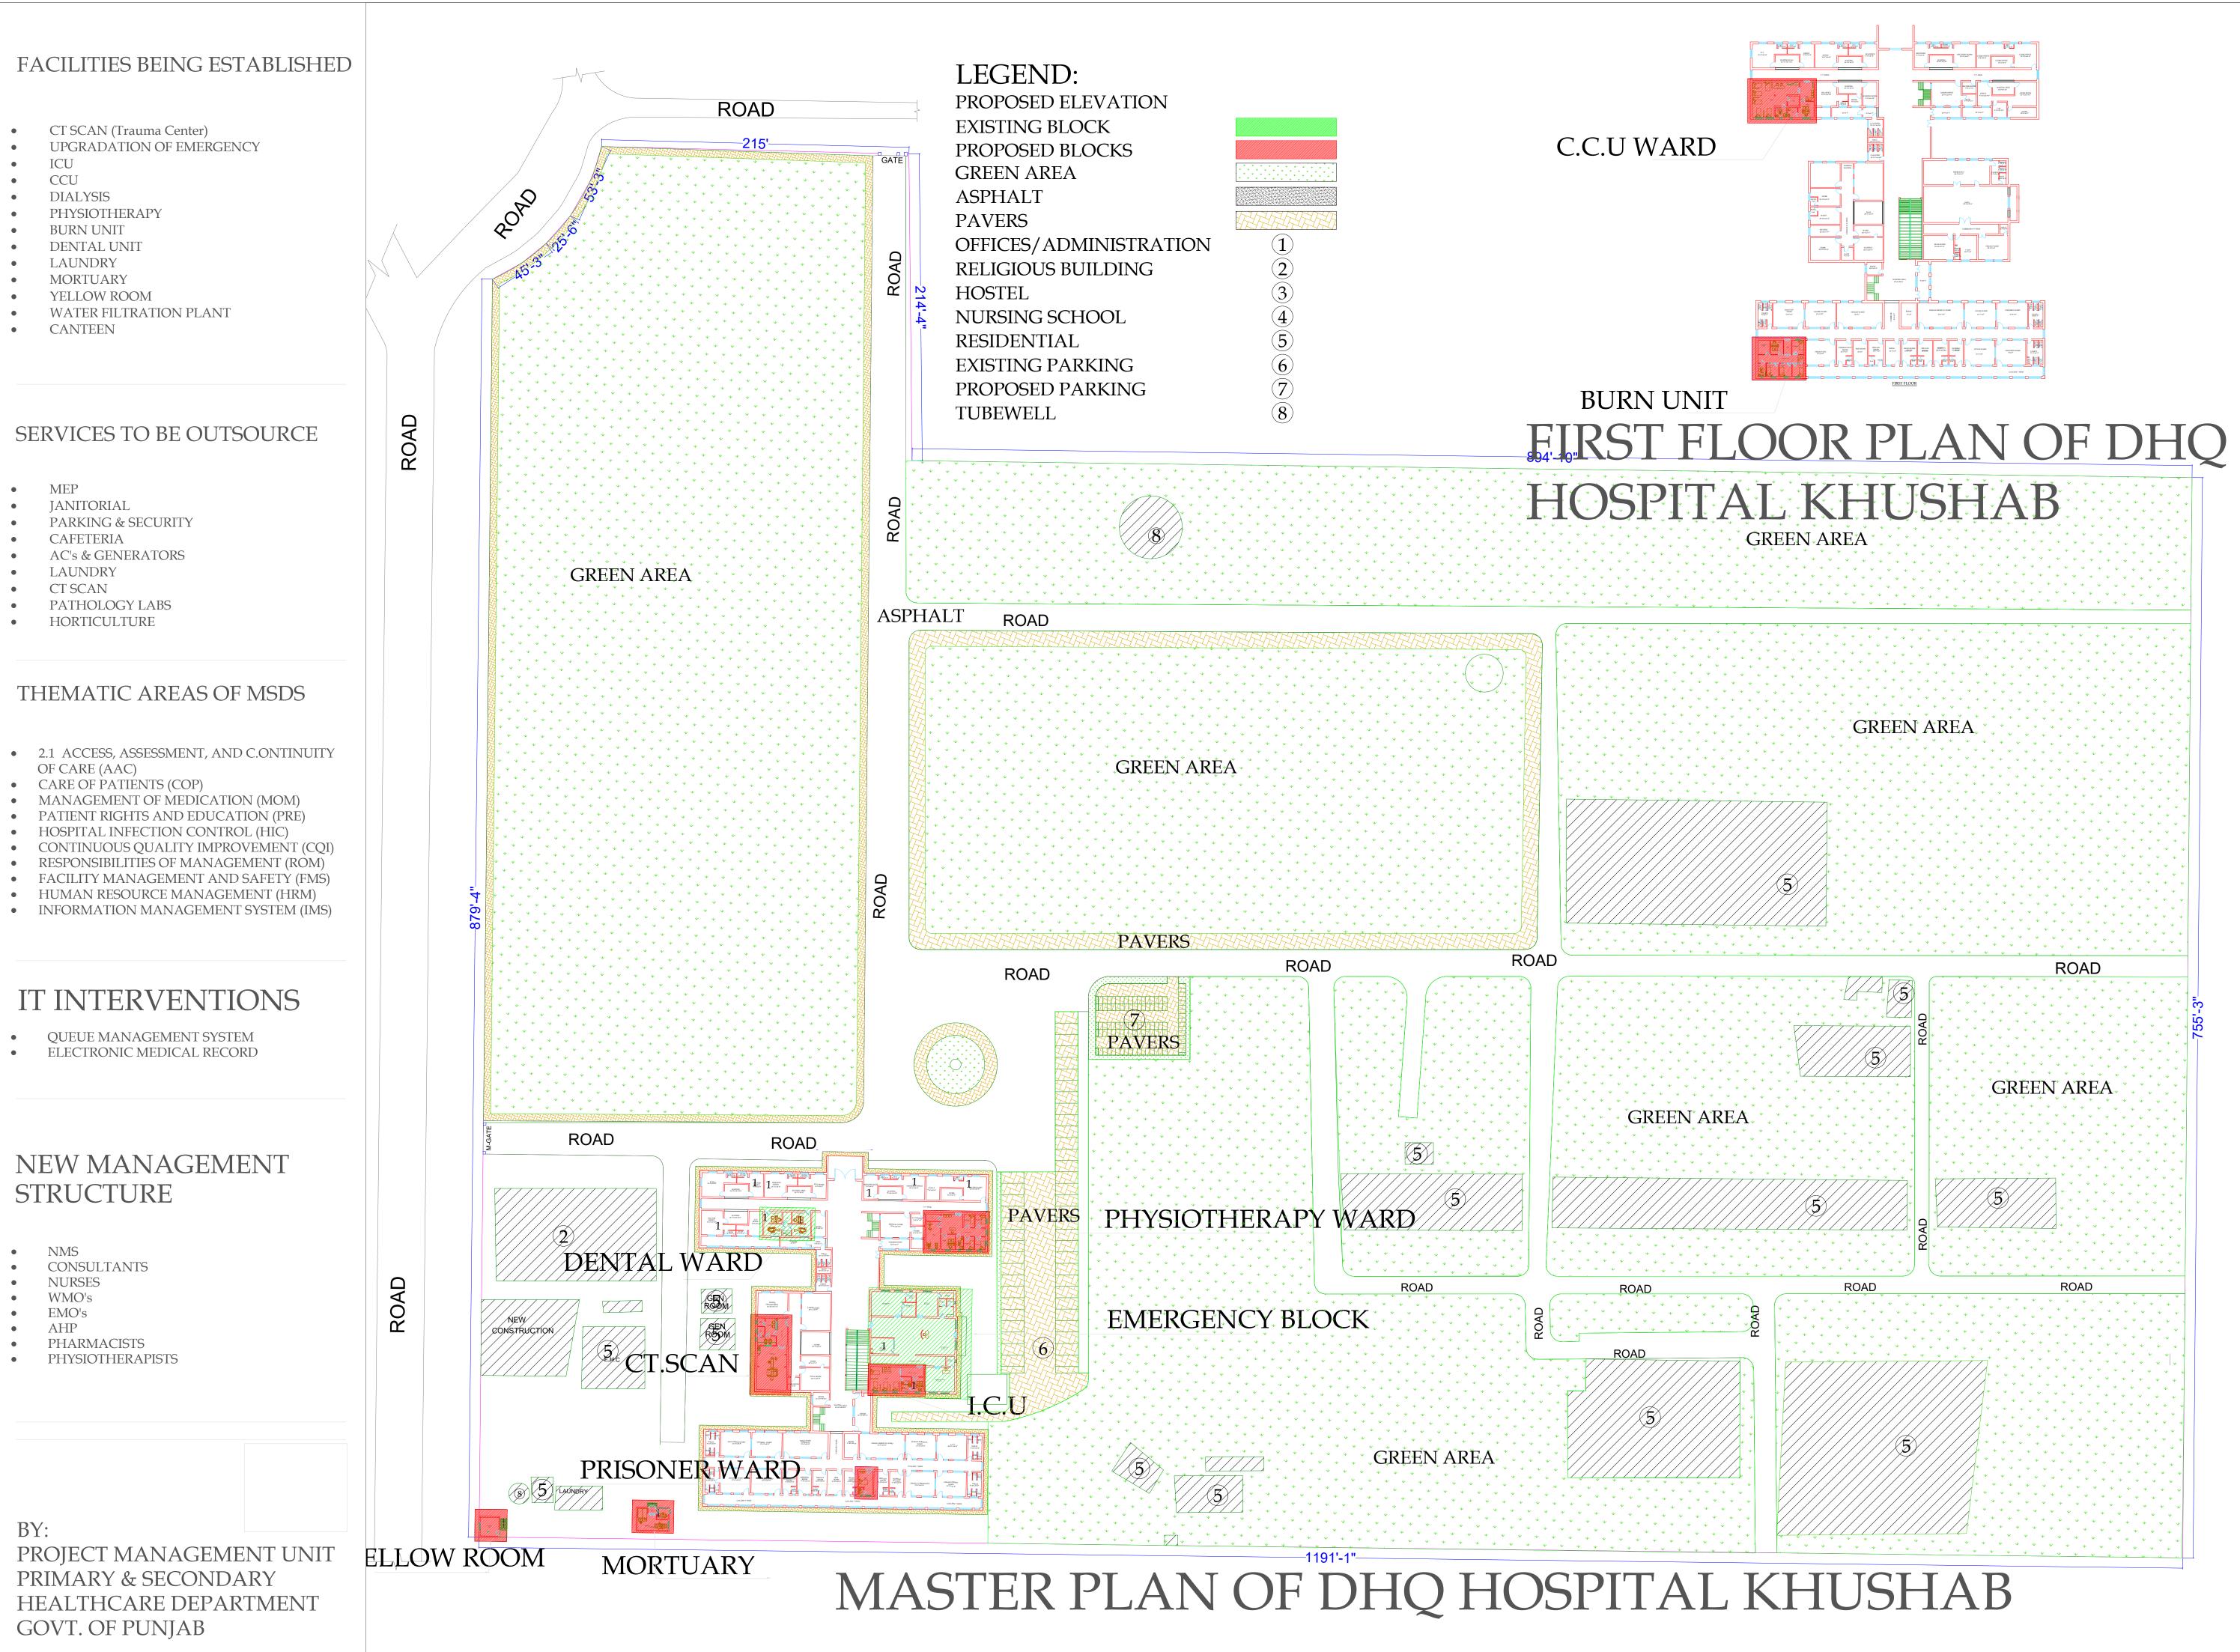

| Emo                                          | ergency Equipment                                                                                      |
|----------------------------------------------|--------------------------------------------------------------------------------------------------------|
| Area                                         | ITEM DESCRIPTION                                                                                       |
| Reception<br>Area                            | Chairs<br>Computer Data Entry With Printer<br>Table (2.5 X 4)*(N)                                      |
| Triage area                                  | Chairs *(N)<br>B.p apparatus wall type*(N)                                                             |
|