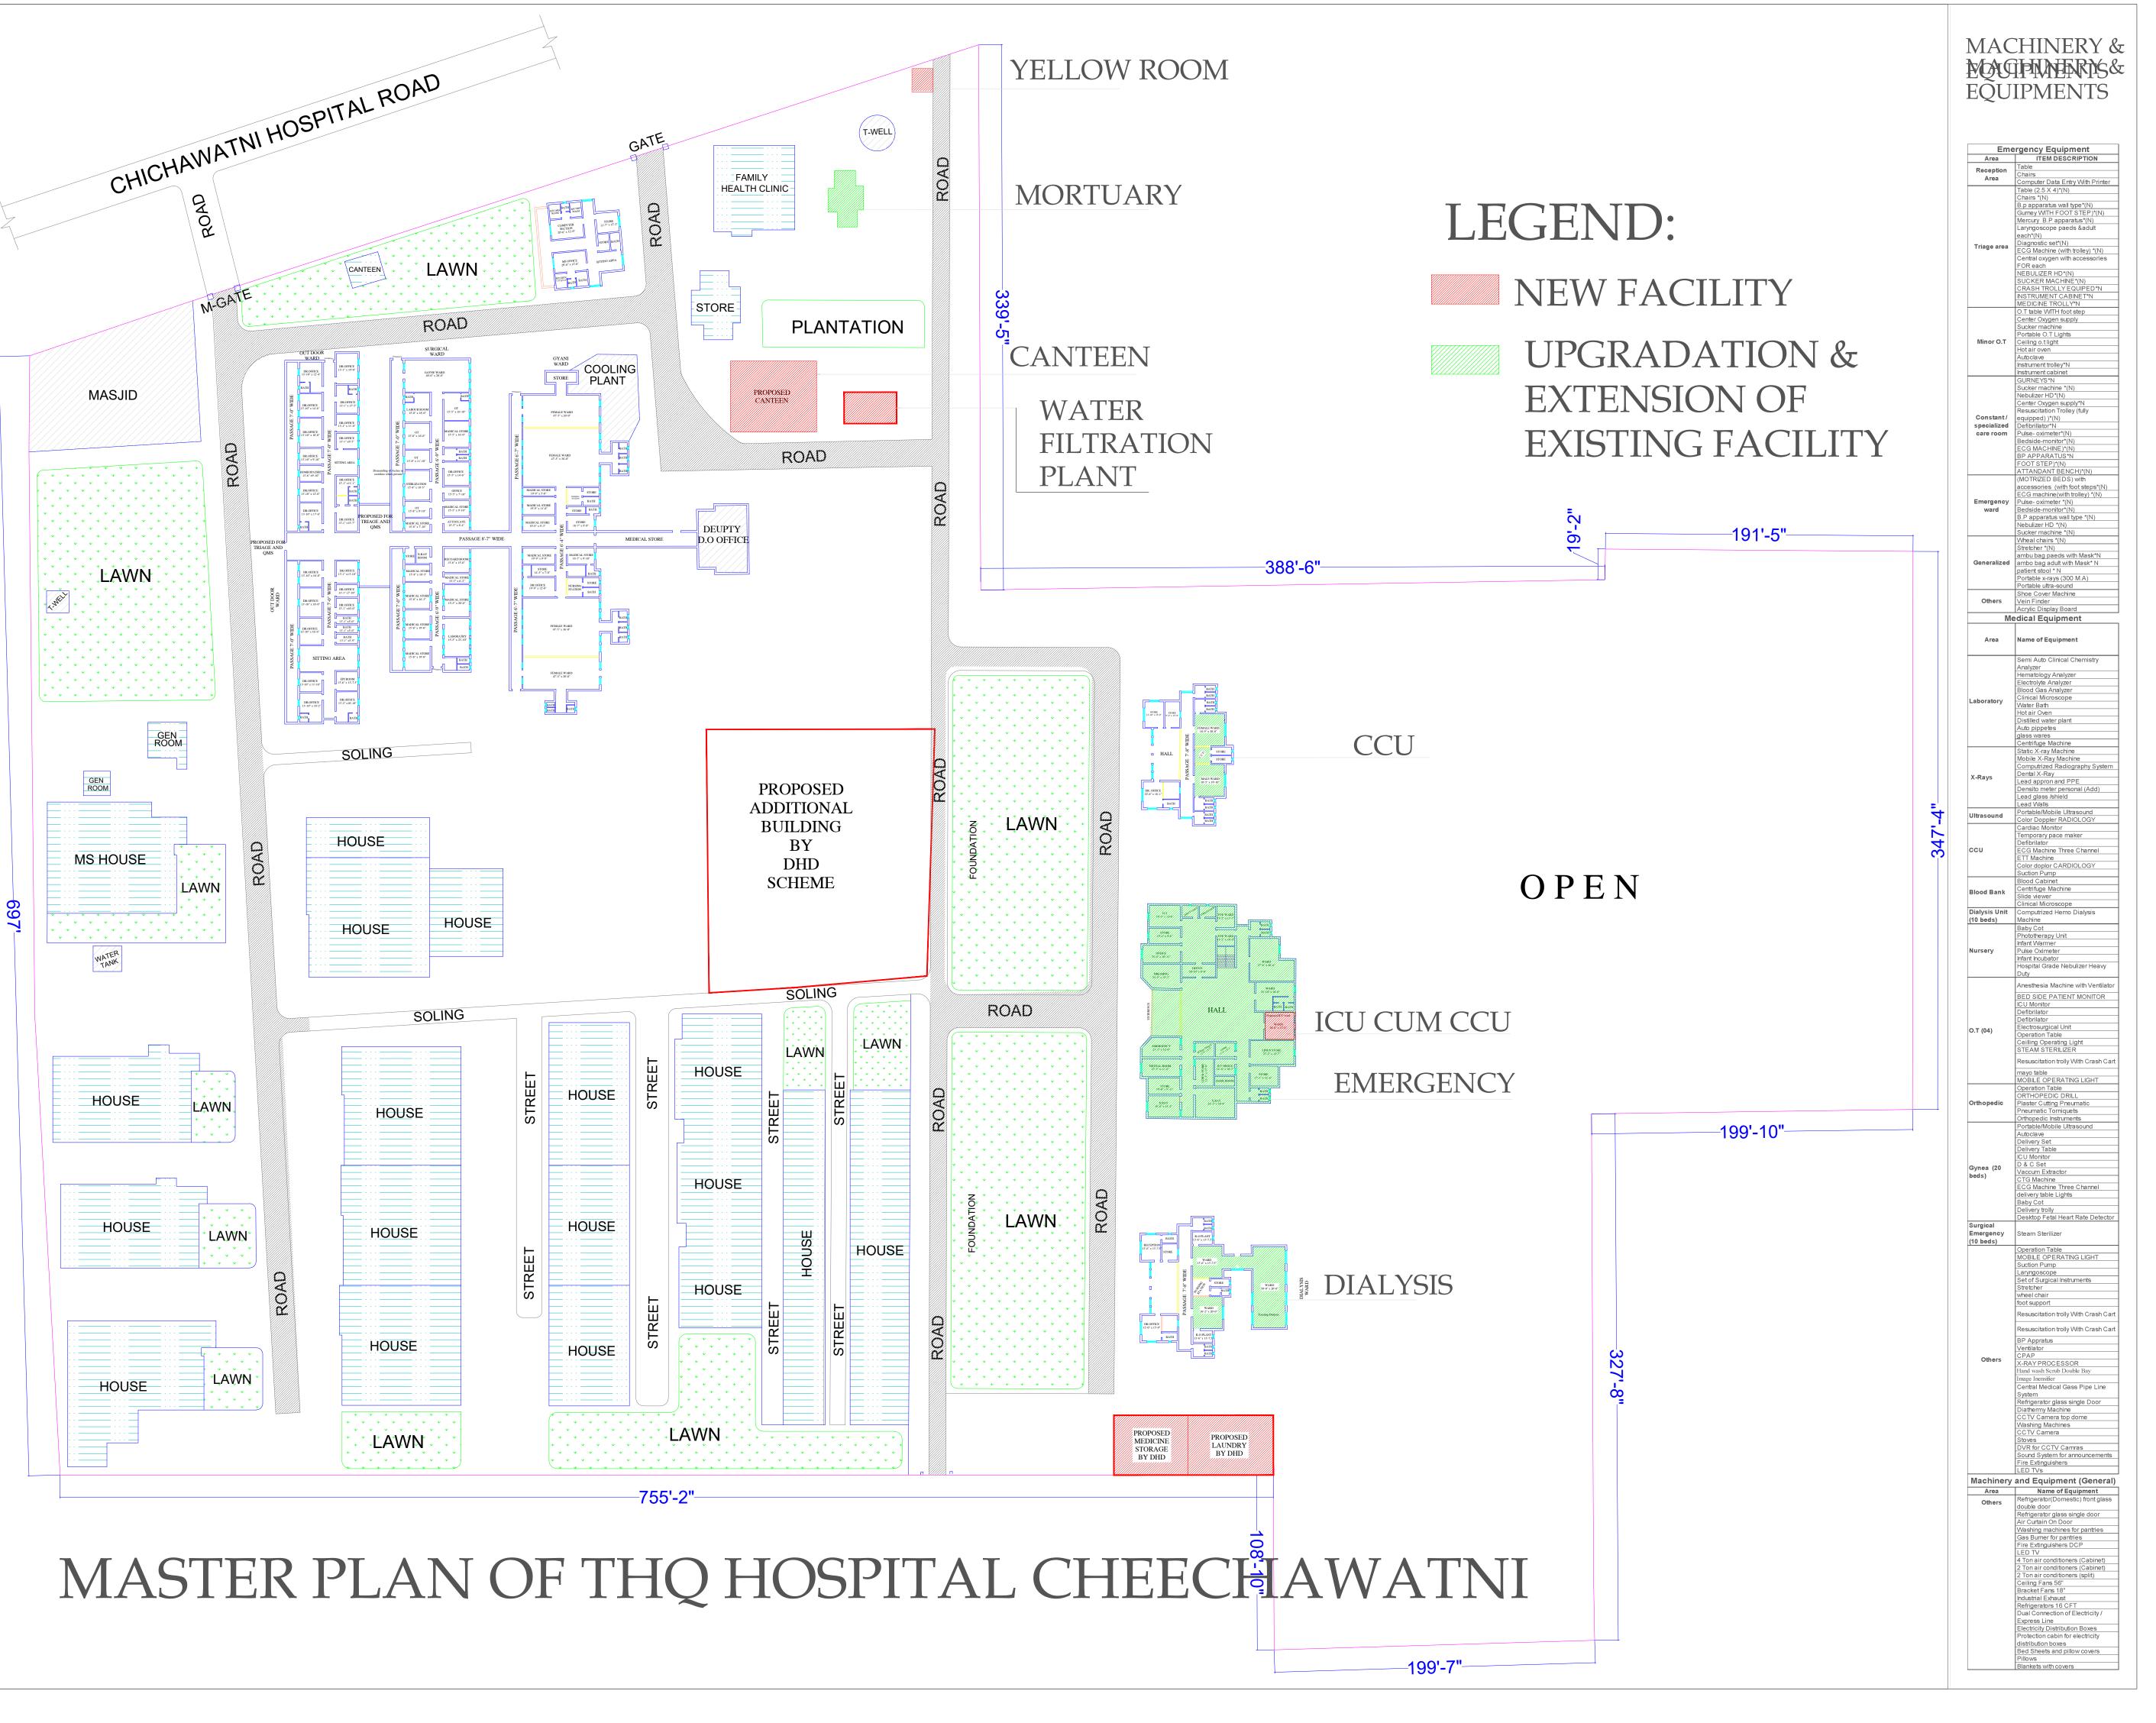

### FACILITIES BEING ESTABLISHED

- CT SCAN (Trauma Center)
- UPGRADATION OF EMERGENCY
- ICU
- CCU
- DIALYSIS PHYSIOTHERAPY
- **BURN UNIT**
- DENTAL UNIT
- LAUNDRY
- MORTUARY
- YELLOW ROOM
- WATER FILTRATION PLANT
- CANTEEN