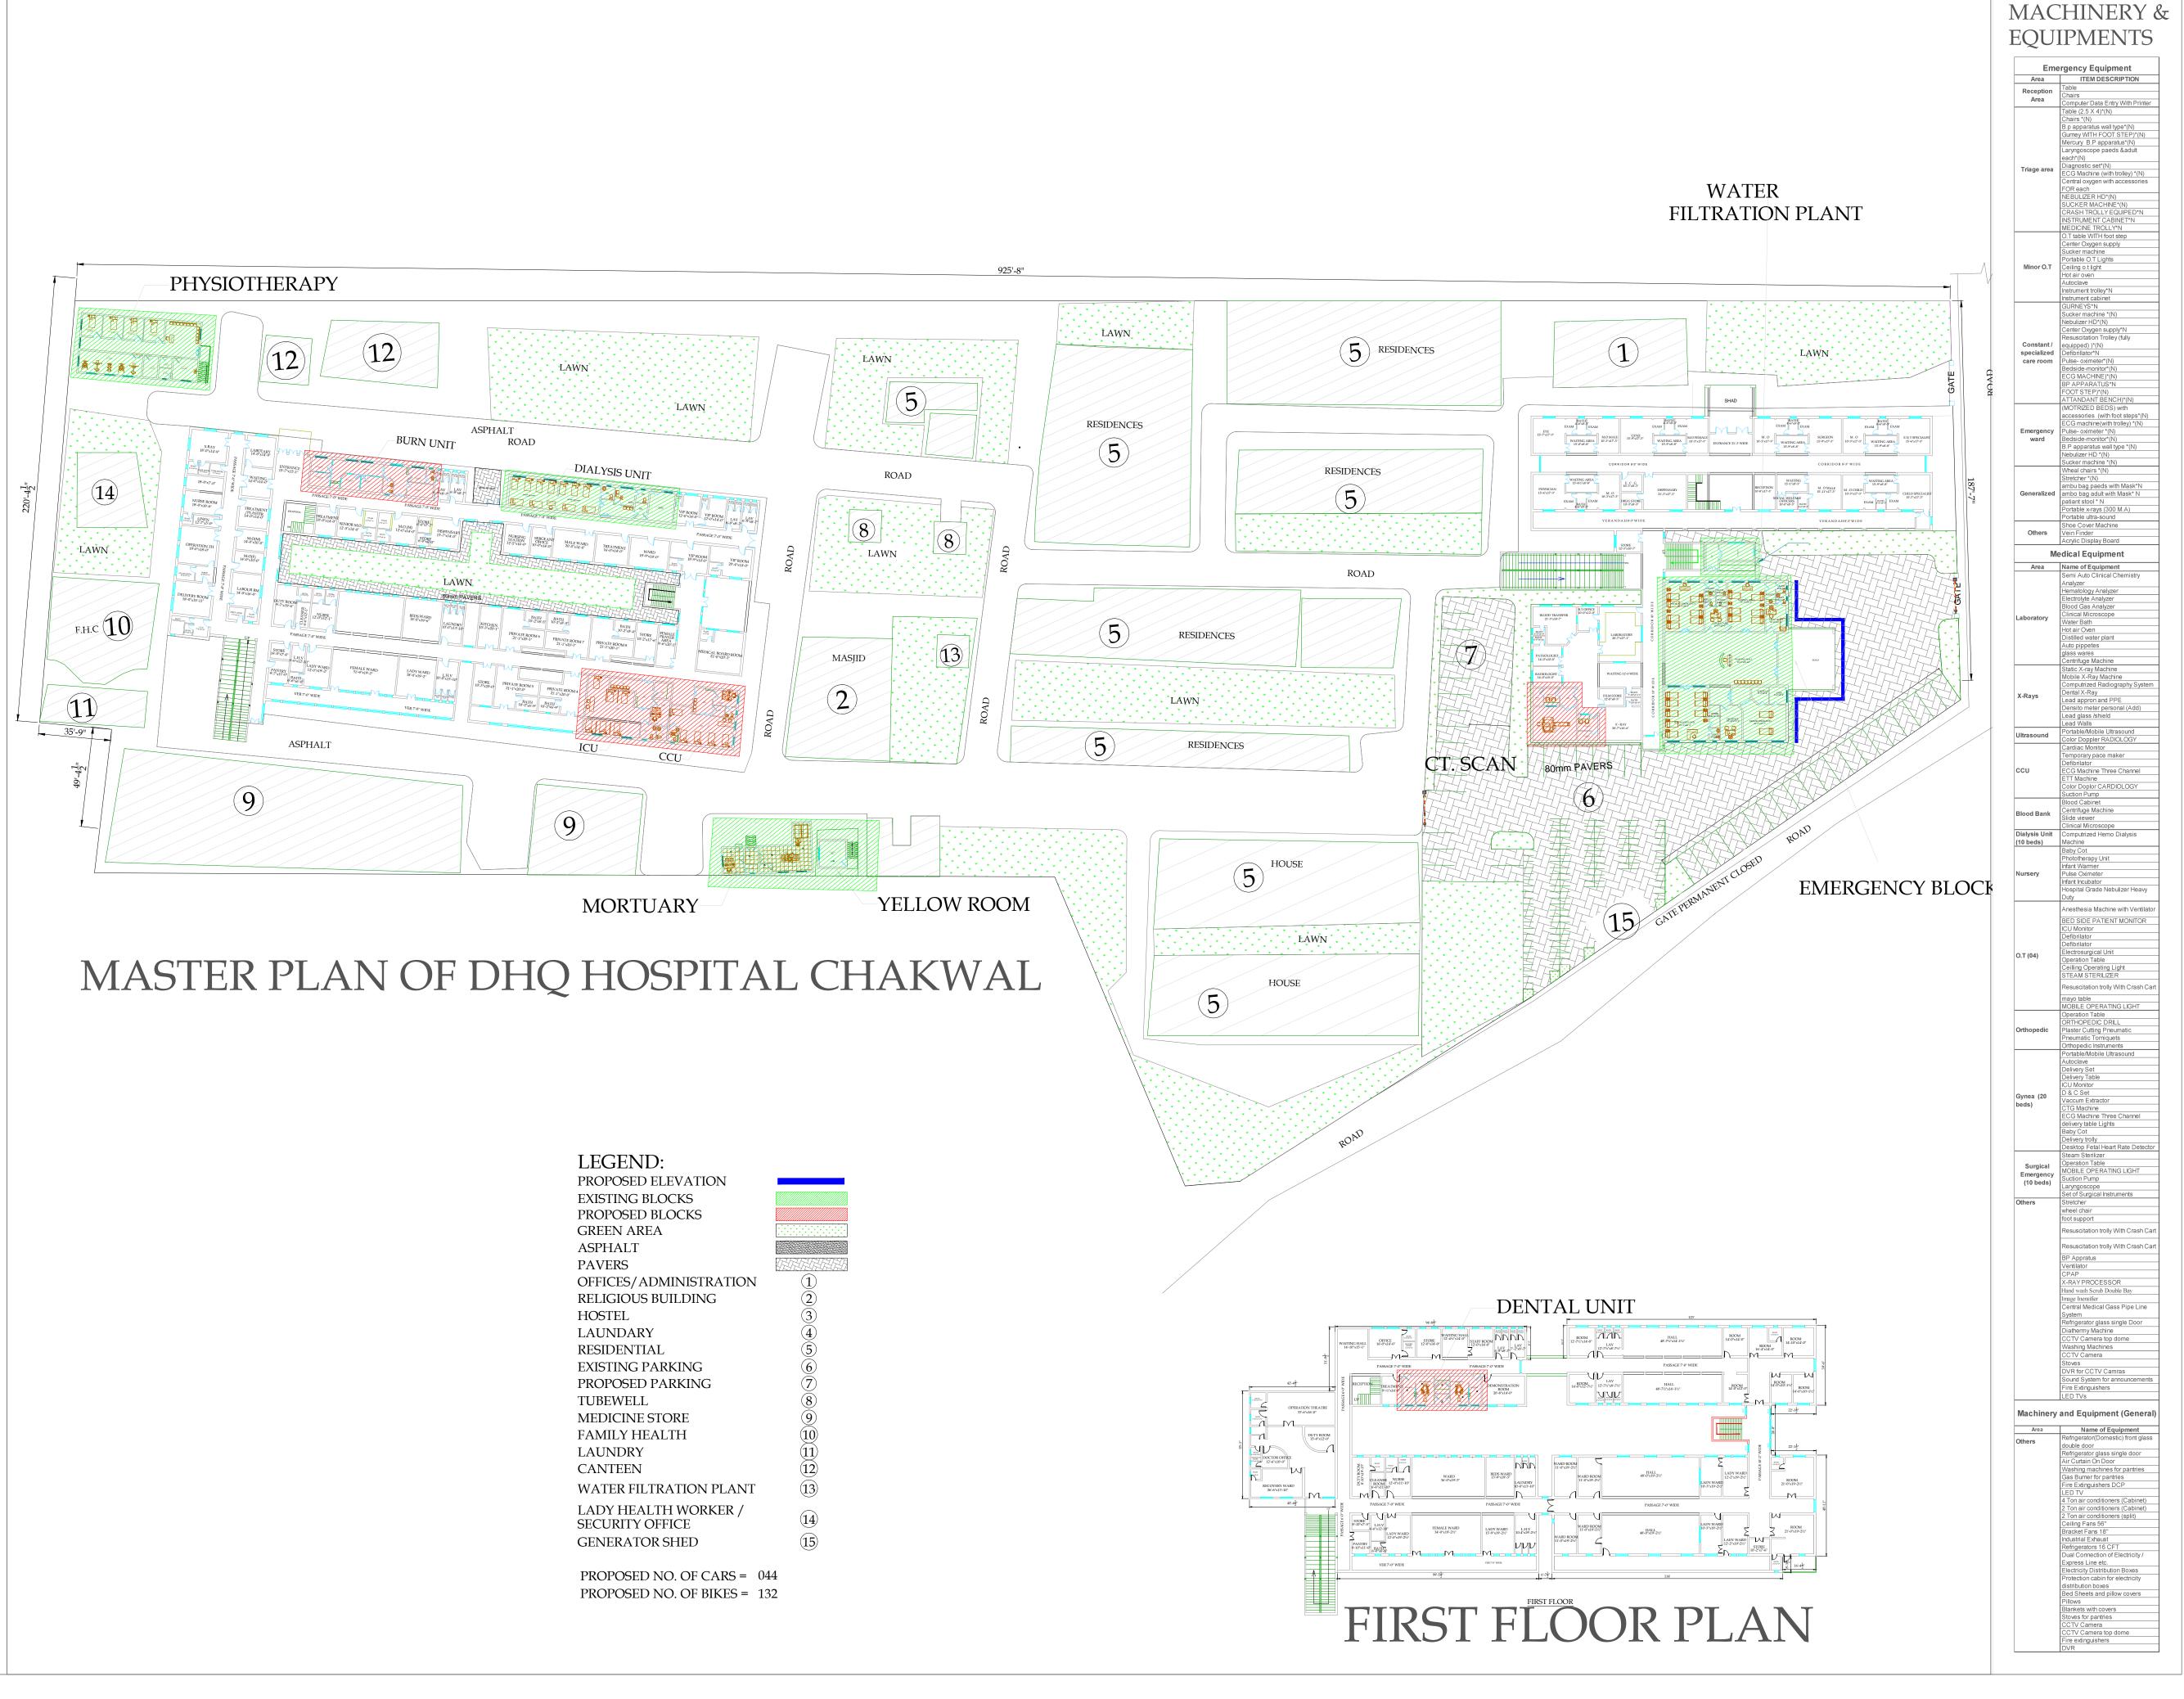

### FACILITIES BEING ESTABLISHED

- CT SCAN
- UPGRADATION OF EMERGENCY
- ICU
- CCU
- DIALYSIS
- PHYSIOTHERAPY
- **BURN UNIT**
- DENTAL UNIT

- MORTUARY YELLOW ROOM
- WATER FILTRATION PLANT
- CANTEEN