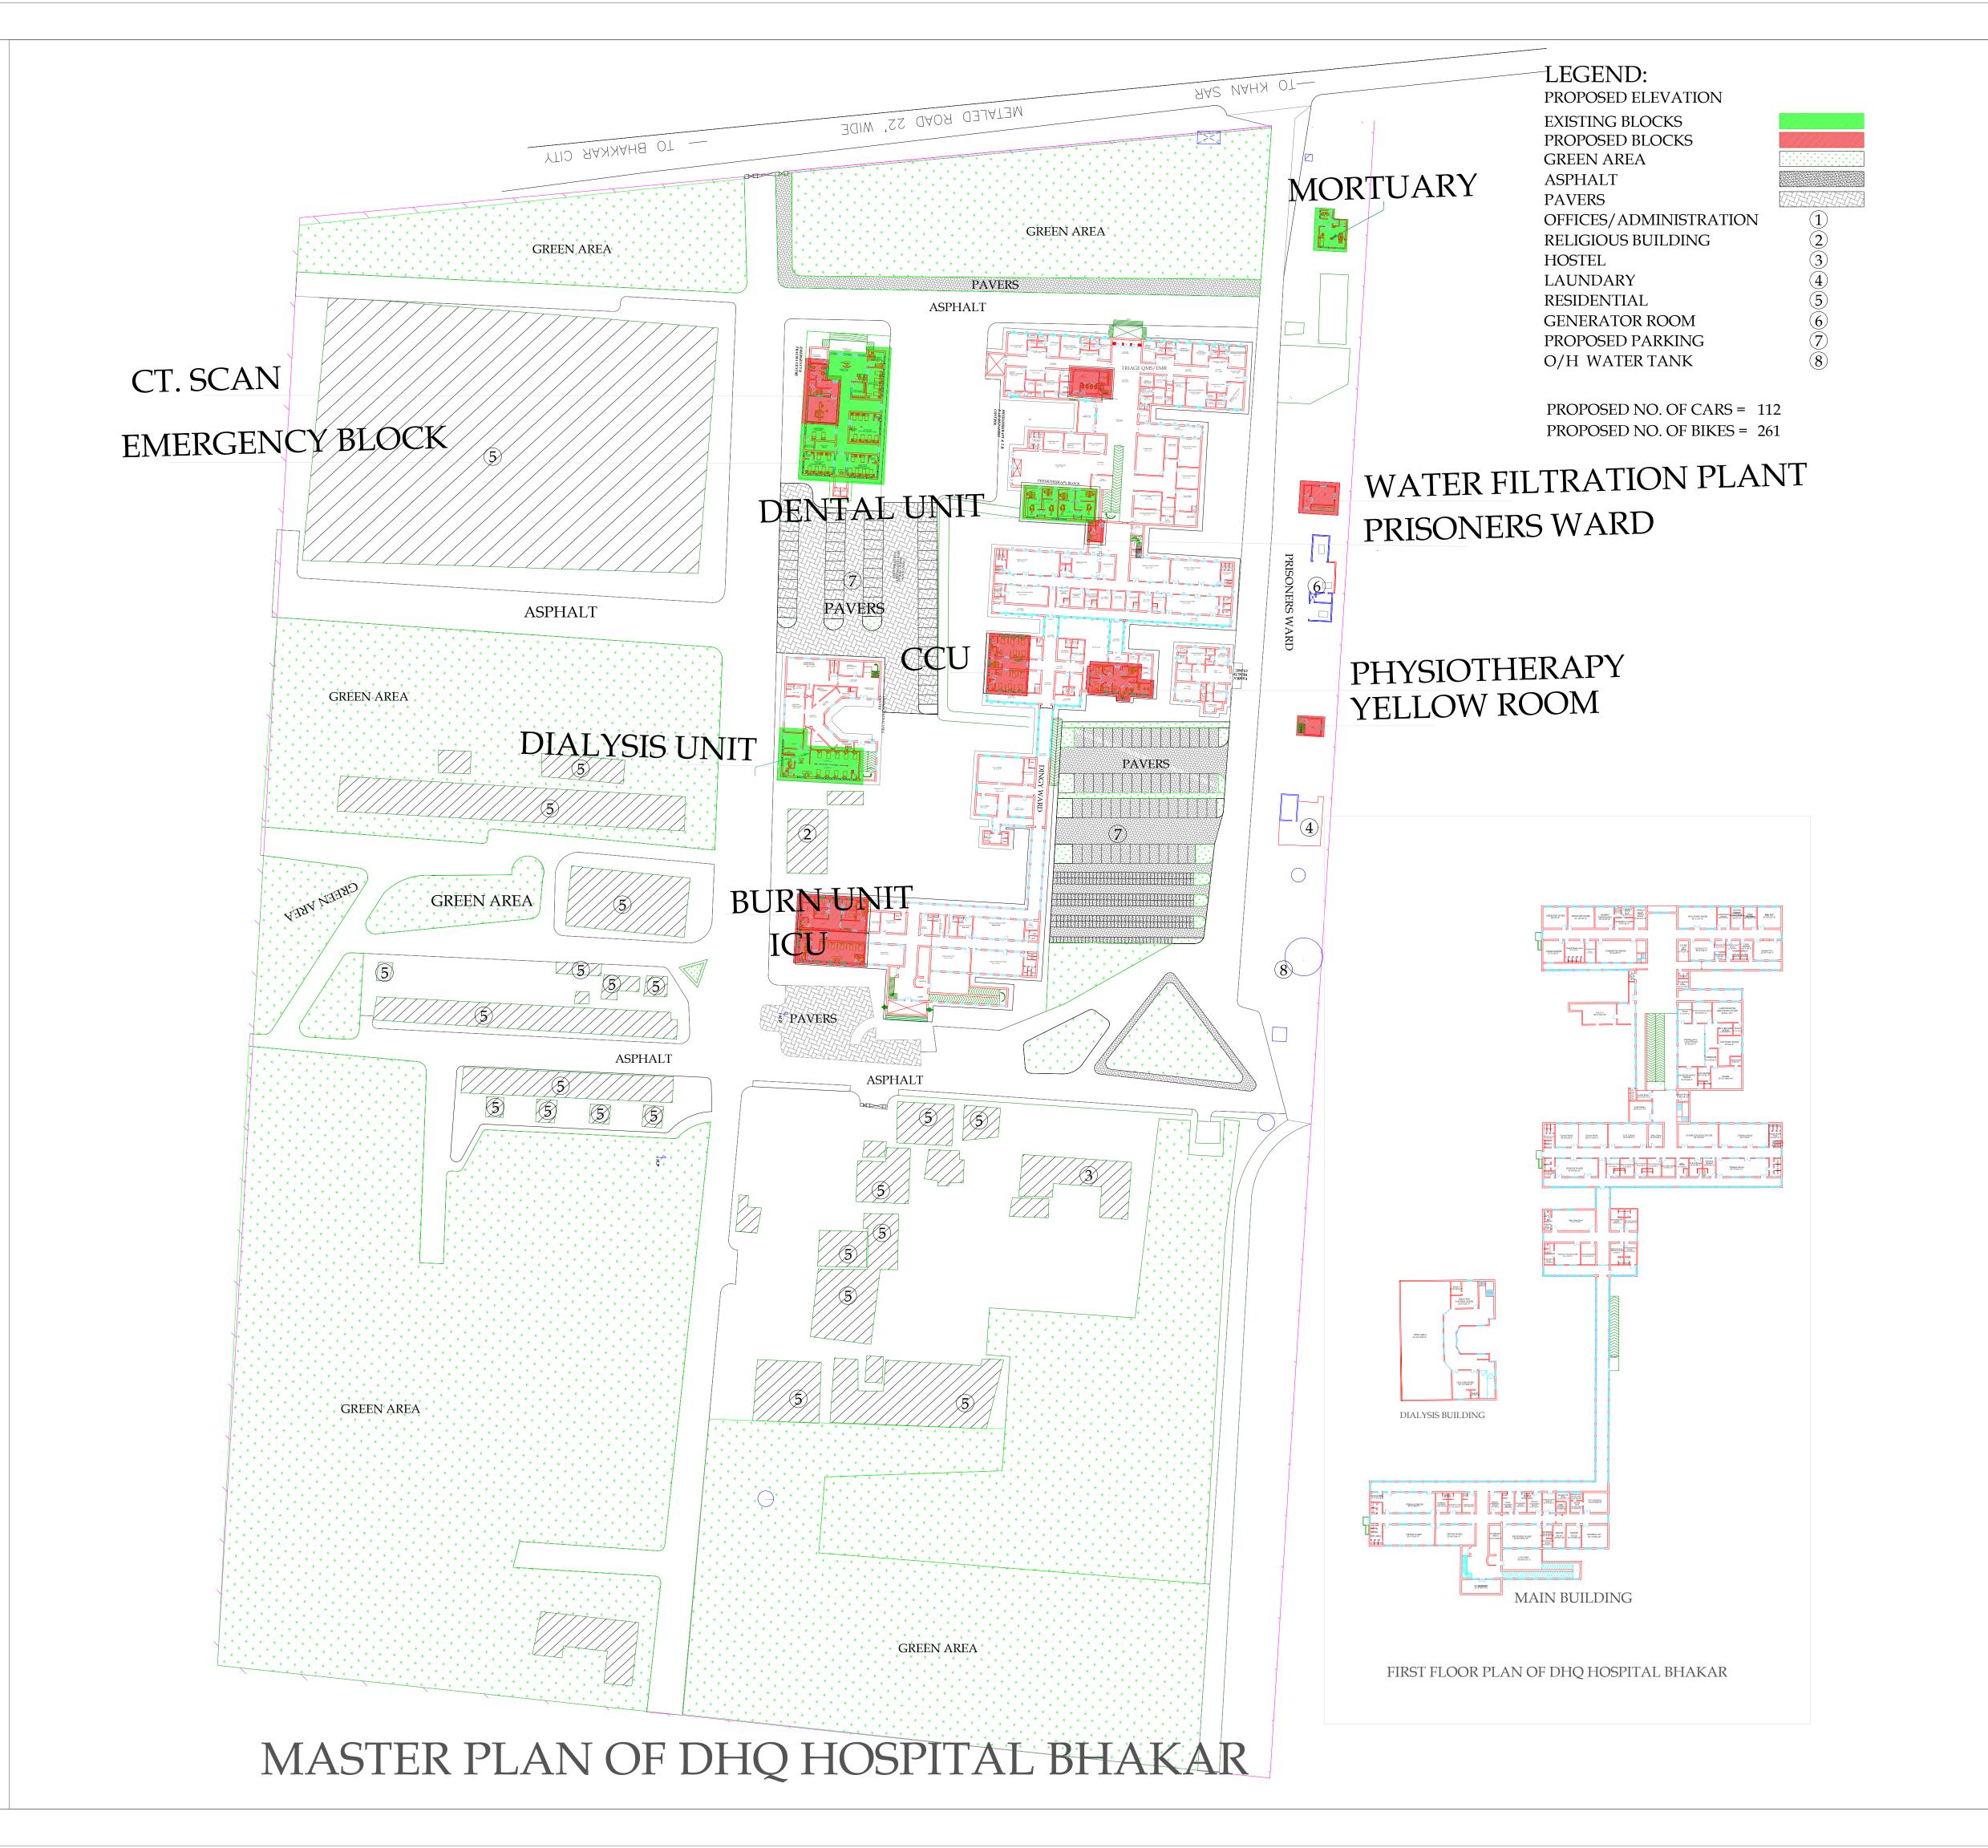

### FACILITIES BEING ESTABLISHED

- CT SCAN (Trauma Center)
- **UPGRADATION OF EMERGENCY**

- PHYSIOTHERAPY
- **BURN UNIT**
- DENTAL UNIT
- LAUNDRY
- **MORTUARY** YELLOW ROOM
- WATER FILTRATION PLANT
- CANTEEN