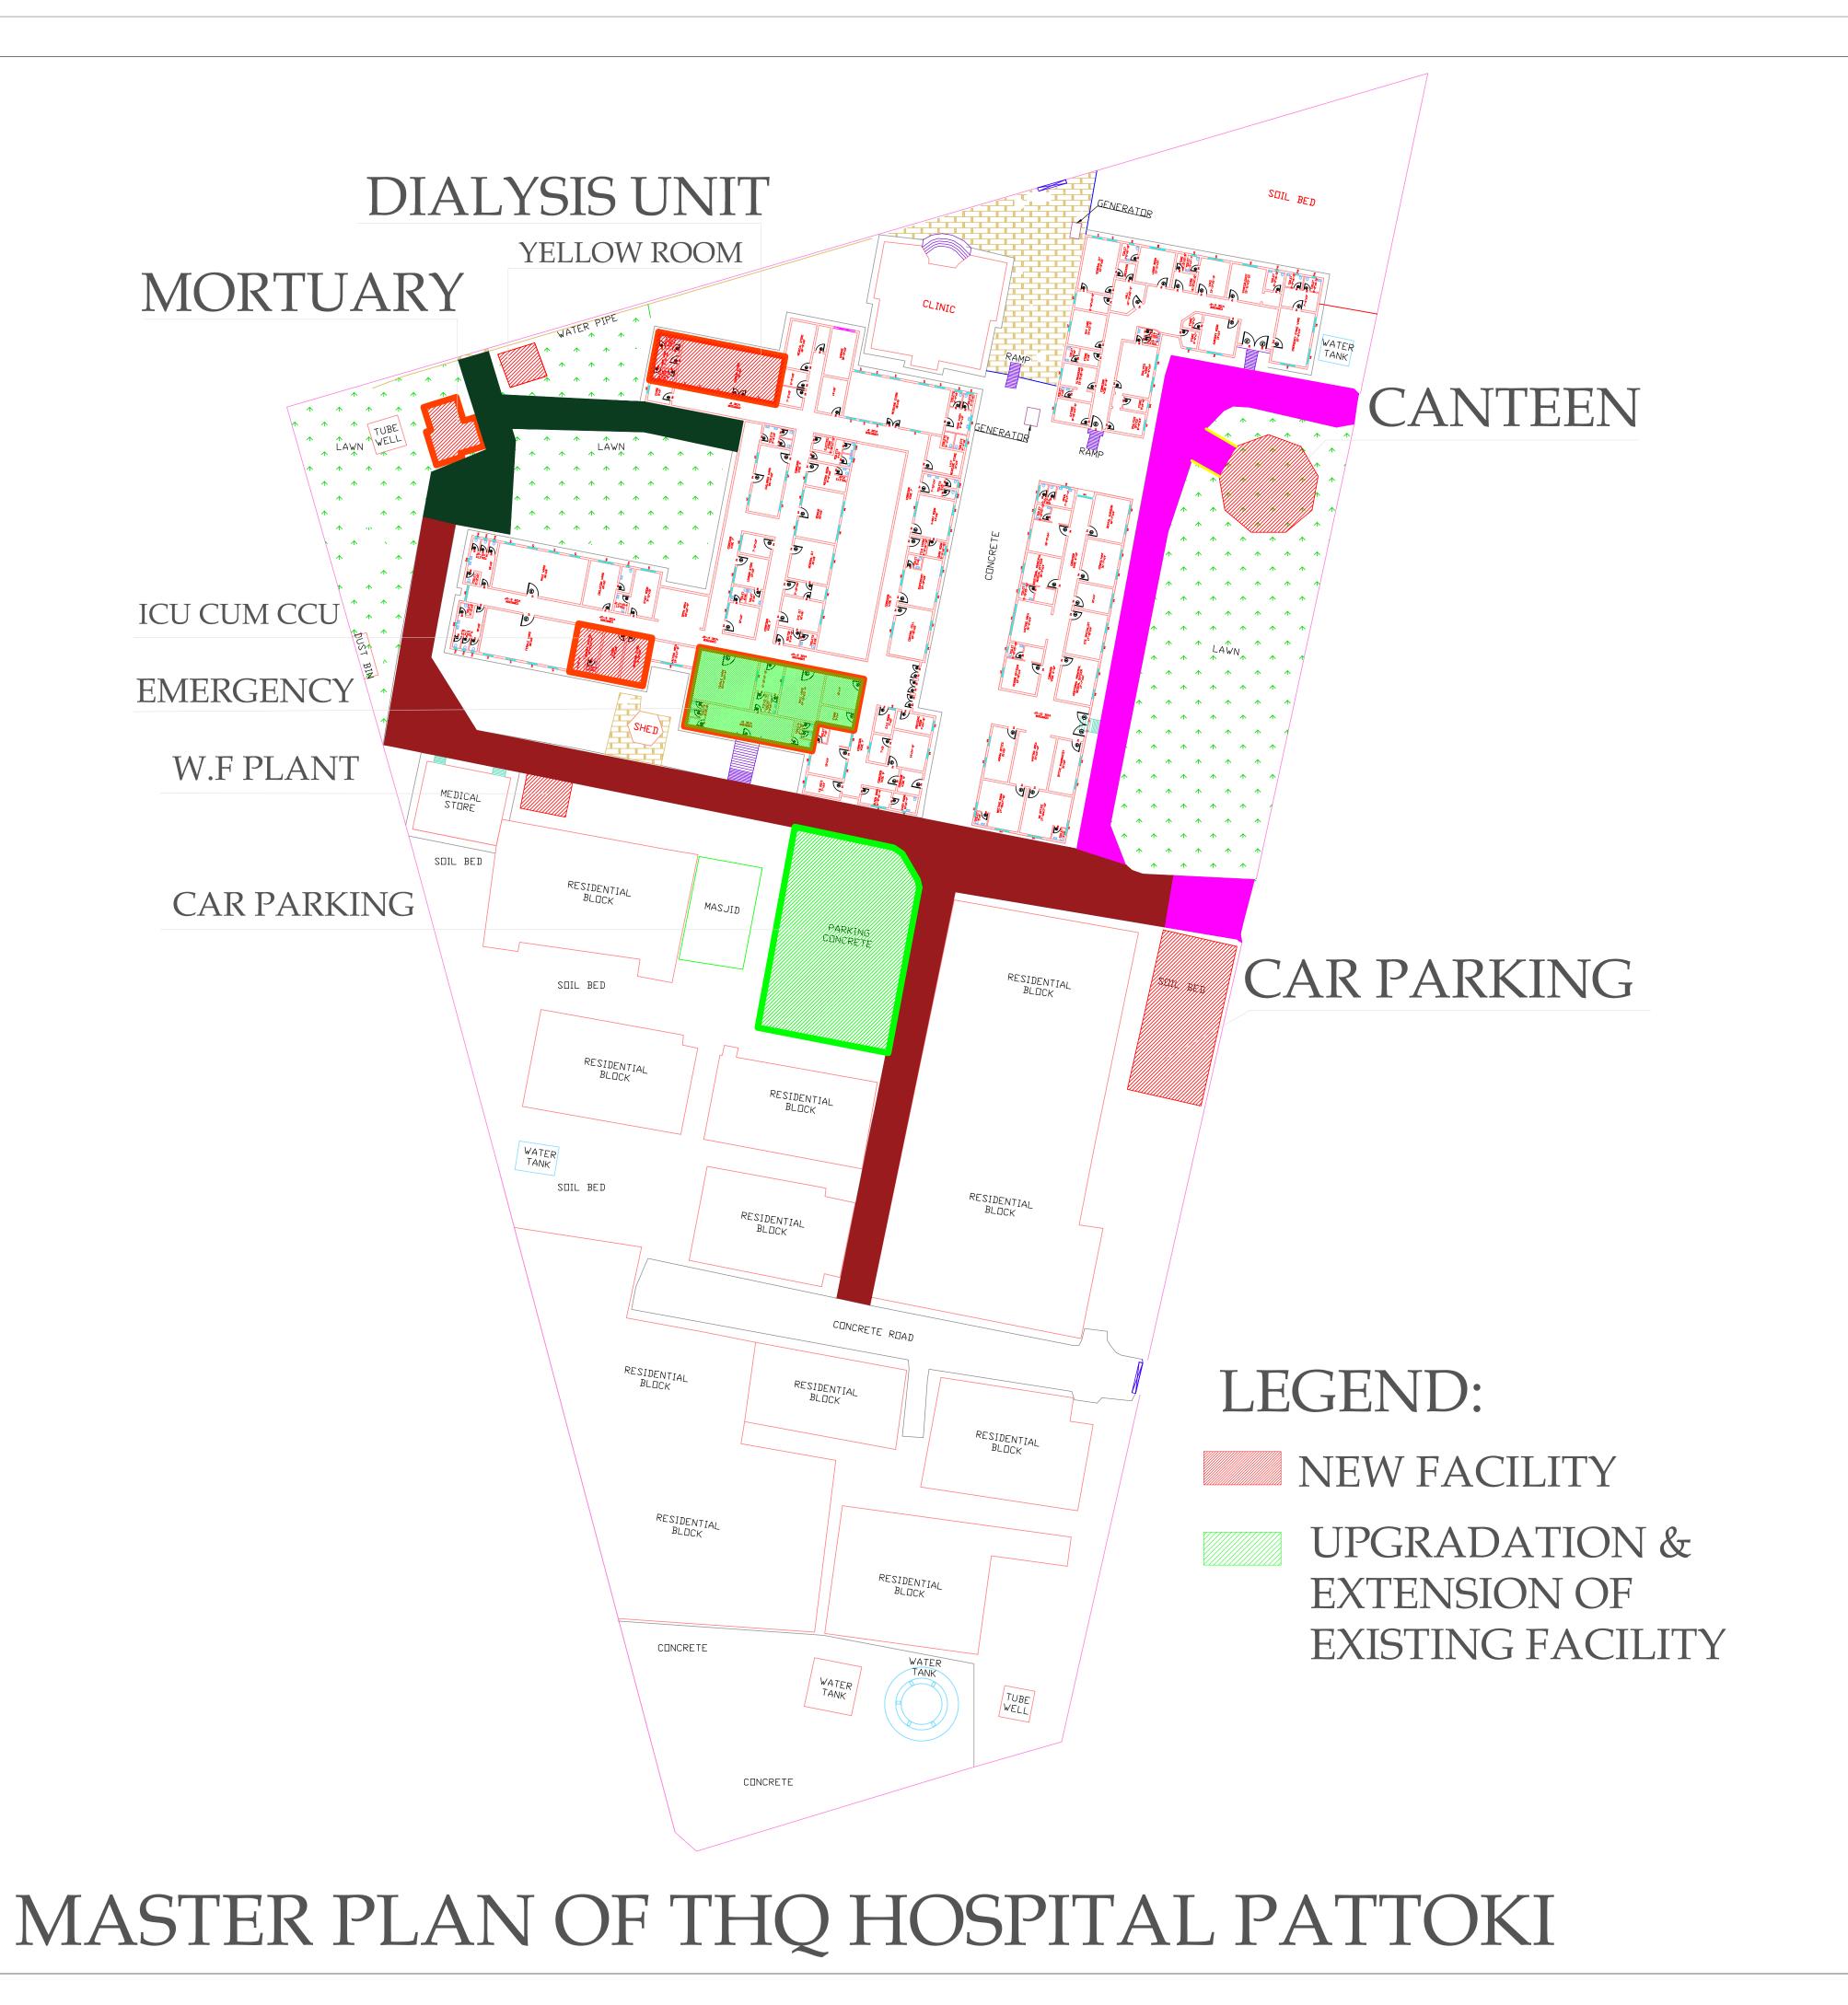

### FACILITIES BEING ESTABLISHED

- UPGRADATION OF EMERGENCY
- ICU CUM CCU
- DIALYSIS
- LABS
- MORTUARY
- YELLOW ROOM
- WATER FILTRATION PLANT
- CANTEEN